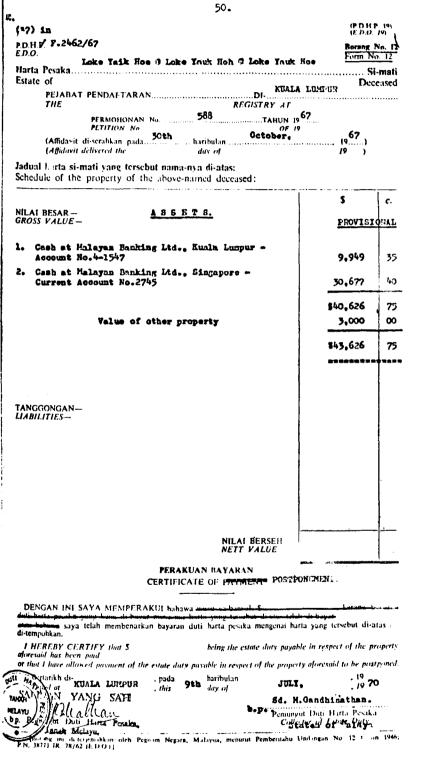

vide schedule attached hereto and marked "B"

5. That the whole of the estate of the said deceased, movable and immovable, within the jurisdiction of this Court, exclusive of what he may have been possessed of or entitled to as a trustee for any person or persons and not beneficially, and without deducting anything on account of the debts due and owing from him other than the principal of any debt secured upon any immovable property, did not exceed in value the sum of dollars Forty-three thousand six hundred & twenty-six and cents seventy-five \$43,626.75 at the date of death of the said deceased, to the best of the petitioner's knowledge, information and belief.

6. That the writing now produced and marked "B" is a schedule shewing the assets and liabilities of the said estate to the best of the petitioner's knowledge, information and belief.

7. That to the best of the petitioner's belief no application has been made to the Court at any other place in the States of Malaya for a grant of letters of administration of the same estate.

# <u>AB</u> Item 3

Petition for Letters of Administration by Plaintiff dated 27th October 1967 (continued)

|  | 1 | 1 | • |
|--|---|---|---|
|--|---|---|---|

| 11.                                                                                                                                                                                                                                                        |                                                                      |                                                                             |
|------------------------------------------------------------------------------------------------------------------------------------------------------------------------------------------------------------------------------------------------------------|----------------------------------------------------------------------|-----------------------------------------------------------------------------|
| Schedule of Assets and liabil<br>the Estate of Loke Yaik Hoe a<br>Loke Yauk Hoh alias Loke Yauk<br>deceased.                                                                                                                                               | lias                                                                 | EXHIBITS<br>AB<br>Item 3                                                    |
| ASSETS                                                                                                                                                                                                                                                     | VALUE                                                                | Petition for<br>Letters of                                                  |
| <ol> <li>Money in Malayan Banking Limited<br/>Kuala Lumpur</li> <li>Money in Malayan Banking Limited<br/>Singapore</li> <li>Opal Record Motor Car bearing<br/>Registration No.</li> <li>1/16 share in the Estate of<br/>Loke Chow Kit, deceased</li> </ol> | \$9,949.35<br>\$30,677.40<br>\$1,500.00<br>\$1,500.00<br>\$43,626.75 | Administration<br>by Plaintiff<br>dated 27th<br>October 1967<br>(continued) |
| LIABILITIES                                                                                                                                                                                                                                                |                                                                      |                                                                             |
| 1. Funeral expenses                                                                                                                                                                                                                                        | \$1,500.00<br>\$42,126.75                                            |                                                                             |
| ESTATE OF LOKE CHOW KIT, decease                                                                                                                                                                                                                           | sed.                                                                 |                                                                             |
| ASSETS                                                                                                                                                                                                                                                     |                                                                      |                                                                             |
| <ol> <li>Lot 183 T.S. H.E.D. Penang<br/>known as 27 King Street, Penang.</li> <li>Lots 63(1) and 64(4) Makim 16<br/>known as "Mon Sejour" Penang Hill</li> </ol>                                                                                           | \$15,000.00<br>\$18,000.00                                           |                                                                             |
| Sale price of Lot 183 for<br>\$15,000/- deposited with<br>Solicitors and sale price<br>of Lots 85(1) and 64(4) for<br>\$18,000.00/- part payment of<br>\$10,000/- deposited.                                                                               | \$33,000.00                                                          |                                                                             |
| Cash at Bank                                                                                                                                                                                                                                               | \$27,377.40                                                          |                                                                             |
| Add balance of sales of property                                                                                                                                                                                                                           | \$23,000.00                                                          |                                                                             |
| LIABILITIES                                                                                                                                                                                                                                                | \$50,377.40                                                          |                                                                             |
| <ol> <li>Less liabilities \$\$11,761.00</li> <li>Municipality -<br/>taking over Jalan<br/>Mayang in Jalan Ampang 8,000.00</li> <li>Estimated expenses of</li> </ol>                                                                                        |                                                                      |                                                                             |
| winding up of the<br>estate6,000.00                                                                                                                                                                                                                        | 25,761.00<br>\$24,616.40                                             |                                                                             |
|                                                                                                                                                                                                                                                            |                                                                      |                                                                             |

1/16 share of the estate of Loke Yaik Hoe alias Loke Yauk Hoh alias Loke Yauk Hoe deceased - approximately \$1,500.00

This is the exhibit marked 'B' referred to in the affidavit of Choo Ah Pat (f) affirmed before me this 27th day of October, 1967.