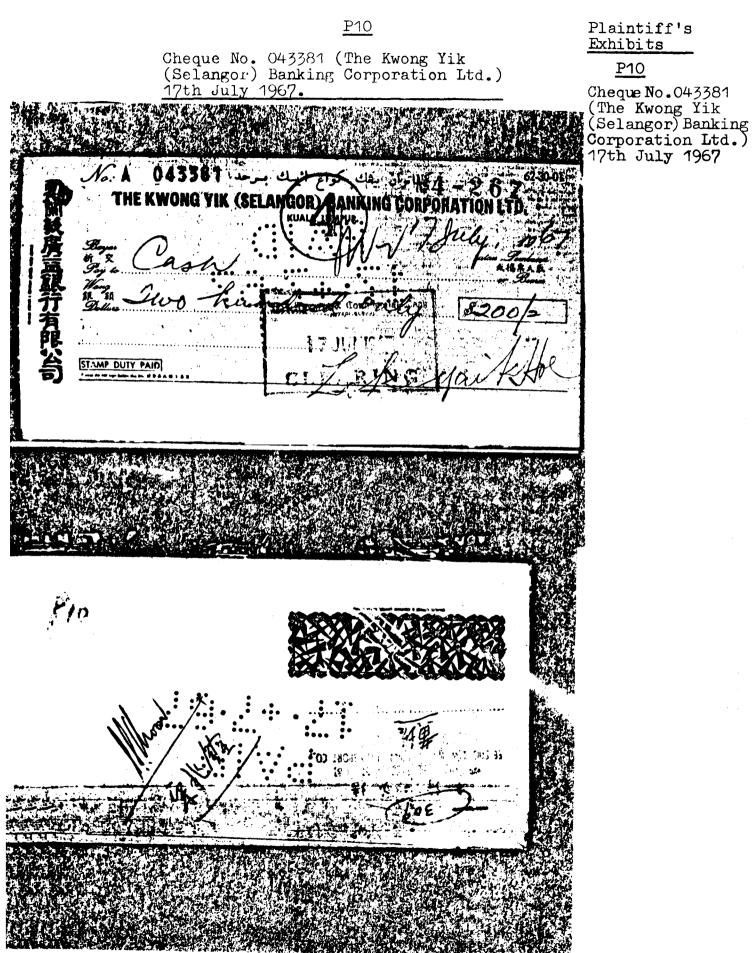

# <u>AB</u>

Item 21

A.R. Registered Card of Letter to Second Defendants 21. <u>AB Item 12</u>

Letter, Second Defendants to Plaintiff's Solicitors dated 24th April 1968.

THE KWONG YIK (SELANGOR) BANKING CORPORATION BERHAD. A/37/68

24th April, 1968.

Mr. Joginder Singh, Advocate & Solicitor, 28, Jalan Mountbatten, (1st Floor), Kuala Lumpur.

Dear Sir,

Re: Estate of Loke Yaik Hoe @ Loke Yauk Hoh @ Loke Yauk Hoe, deceased.

With reference to your letter dated April 5, 1968, we wish to inform that the abovenamed deceased has a joint account with Mr. Chow Yee Wah at our Jalan Pasar Sub-Branch and the balance standing to the credit of the joint account as at the close of business on July 24, 1967 was \$57,382-30 (Dollars fifty-seven thousand three hundred and eighty-two and cents thirty only).

The abovenamed deceased has no safe deposit box with our Bank.

Yours faithfully,

for THE KWONG YIK (SELANGOR) BANKING CORPORATION LTD.

Sd/- Illegible.

Manager.

Item 12 Letter, Second Defendants to Plaintiff's Solicitors dated 24th April 1968