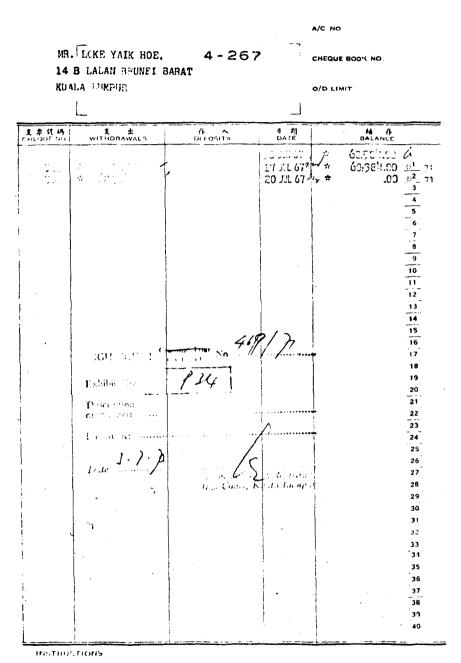

24th April, 1968.

Mr. Joginder Singh, Advocate & Solicitor, 28, Jalan Mountbatten, (1st Floor), Kuala Lumpur.

Dear Sir,

Re: Estate of Loke Yaik Hoe @ Loke Yauk Hoh @ Loke Yauk Hoe, deceased.

With reference to your letter dated April 5, 1968, we wish to inform that the abovenamed deceased has a joint account with Mr. Chow Yee Wah at our Jalan Pasar Sub-Branch and the balance standing to the credit of the joint account as at the close of business on July 24, 1967 was \$57,382-30 (Dollars fifty-seven thousand three hundred and eighty-two and cents thirty only).

The abovenamed deceased has no safe deposit box with our Bank.

Yours faithfully,

for THE KWONG YIK (SELANGOR) BANKING CORPORATION LTD.

Sd/- Illegible.

Manager.

Item 12 Letter, Second Defendants to Plaintiff's Solicitors dated 24th April 1968