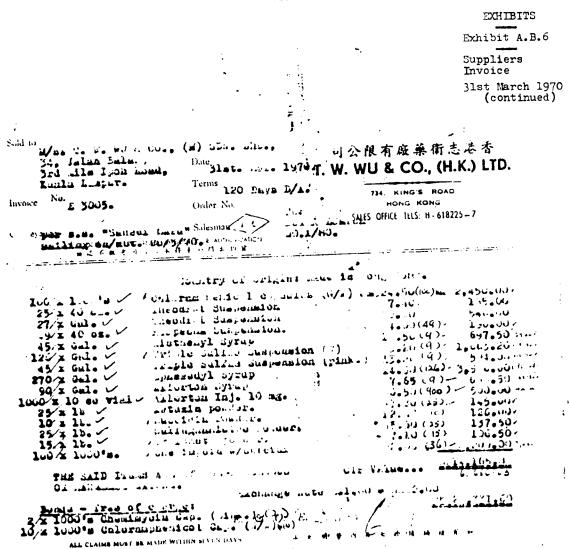

In April 1970 there was a consignment from Hongkong for the Plaintiff Company.

(Pages 19 & 20 AB referred). This is the Bill of Lading in respect of the consignment. Pages 22, 23 and 24 are the packer's record relating to the consignment.

Pages 25, 26 and 27 are the supplier's invoice.

Altogether there were 93 cases of pharmaceutical goods. We only received 29 cases. Din's Trading Sendirian Berhad were our forwarding agents. I made a police report in connection with the particular consignment.

10

As far as the Plaintiffs' goods are concerned, no other company imports these goods.

I can identify the goods if they are shown to me. The labels were printed bearing our factory name T.W. Wu & Co. Ltd.