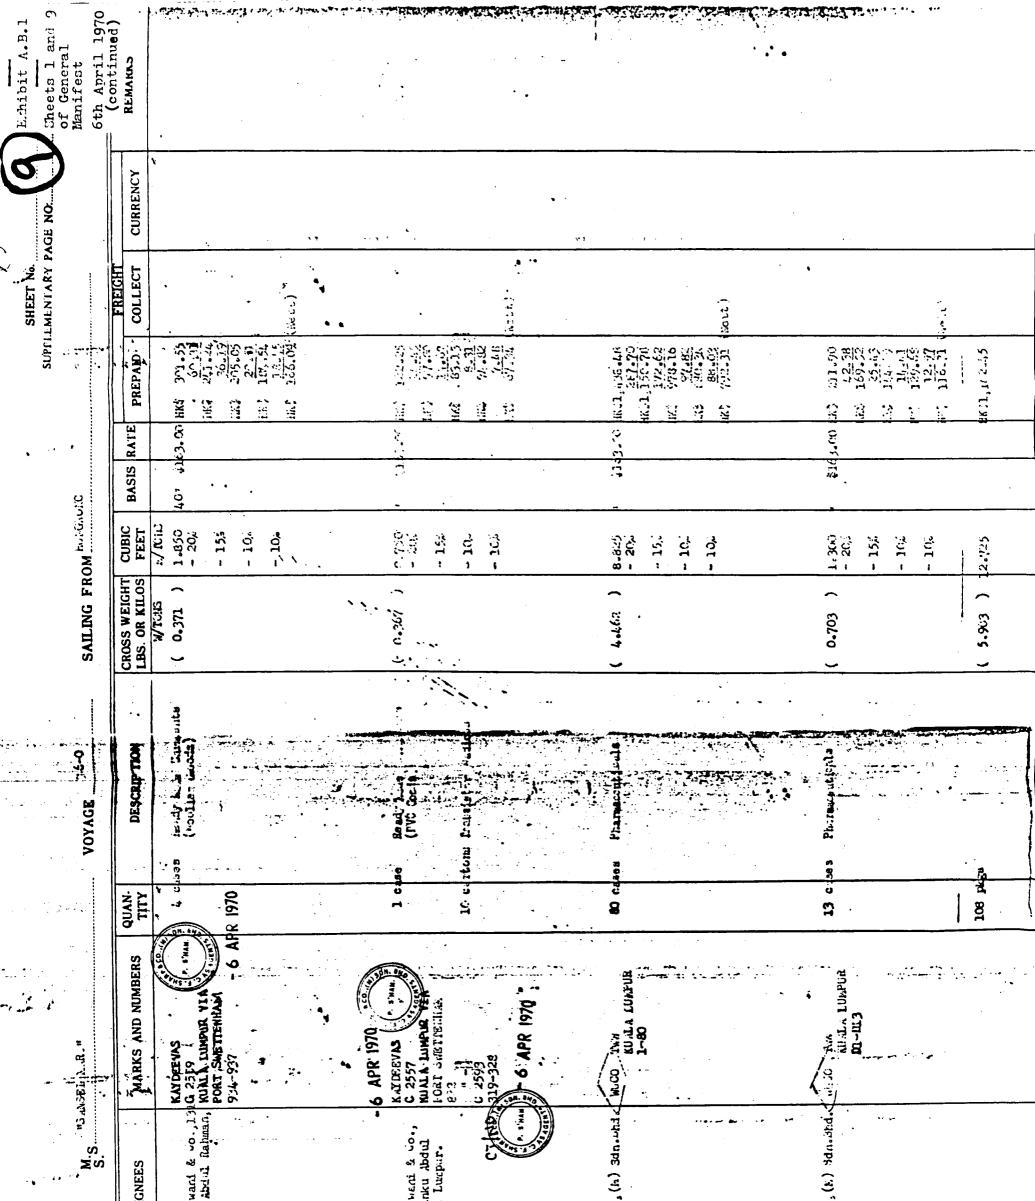

In March 1970 93 cases of pharmaceutical goods were shipped aboard the vessel "Sansei Maru" at Hongkong for carriage and delivery at Port Kelang to the plaintiffs. The vessel arrived at Port Kelang on or about April 5, 1970 and the ship's tally showed that all 93 cases were unloaded at the wharf on the same day between 3.40 and 4.35 p.m. The plaintiffs through Din Trading Sendirian Berhad their forwarding agents subsequently collected 29 cases.

On April 16th the ship's agents wrote to Din Trading maintaining that 93 cases were discharged complete vide tally sheet No.1 (P1) a copy of which was sent to the Traffic Manager of the Port Authorities.