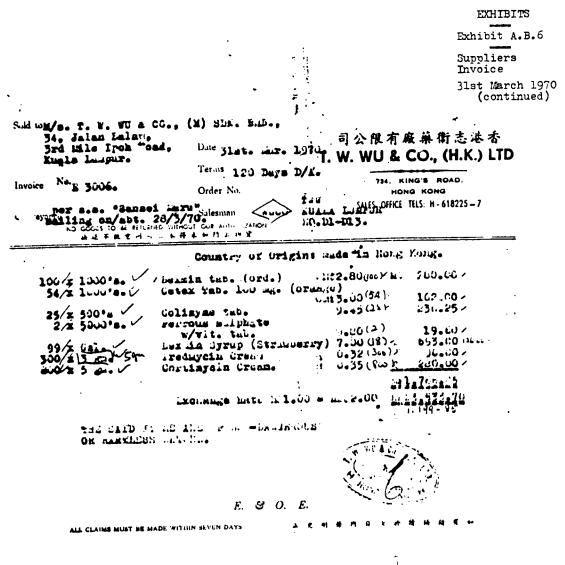

In April 1970 there was a consignment from Hongkong for the Plaintiff Company.

(Pages 19 & 20 AB referred). This is the Bill of Lading in respect of the consignment. Pages 22, 23 and 24 are the packer's record relating to the consignment.

Pages 25, 26 and 27 are the supplier's invoice.

Altogether there were 93 cases of pharmaceutical goods. We only received 29 cases. Din's Trading Sendirian Berhad were our forwarding agents. I made a police report in connection with the particular consignment.