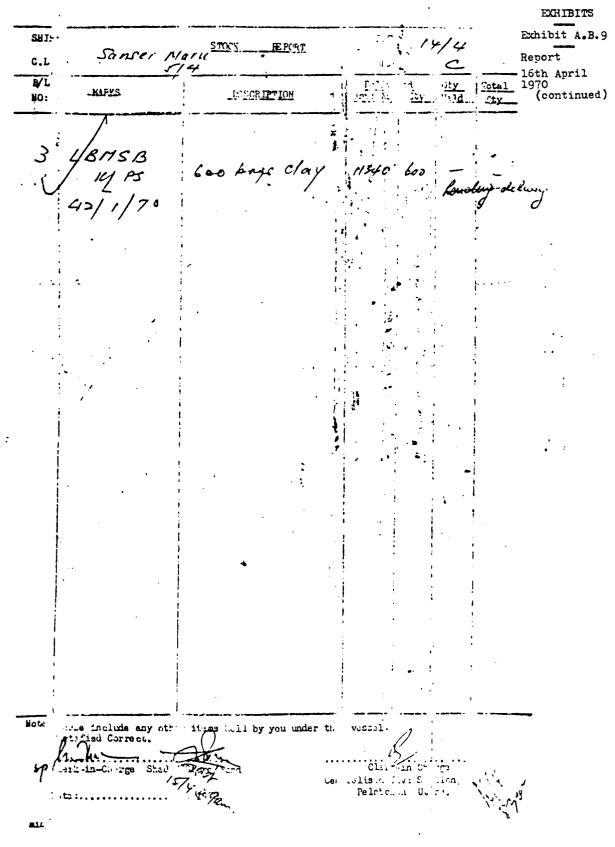

After each stocktaking, we produce the outturn which will show the cargo received by the Port Authority and the cargo not received.

System: The system is to take stocktaking by way of marking. There is an outturn in respect of this consignment.

(Page 33 AB referred). This is a Port Authority document. The outturn indicates that 66 cases were shortlanded. Before the document is prepared, the Port Authority would have checked the inward cargo charges - (page 29 to 32 AB). Only 29 cases were delivered. There is a discrepancy - a clerical error happens from time to time.