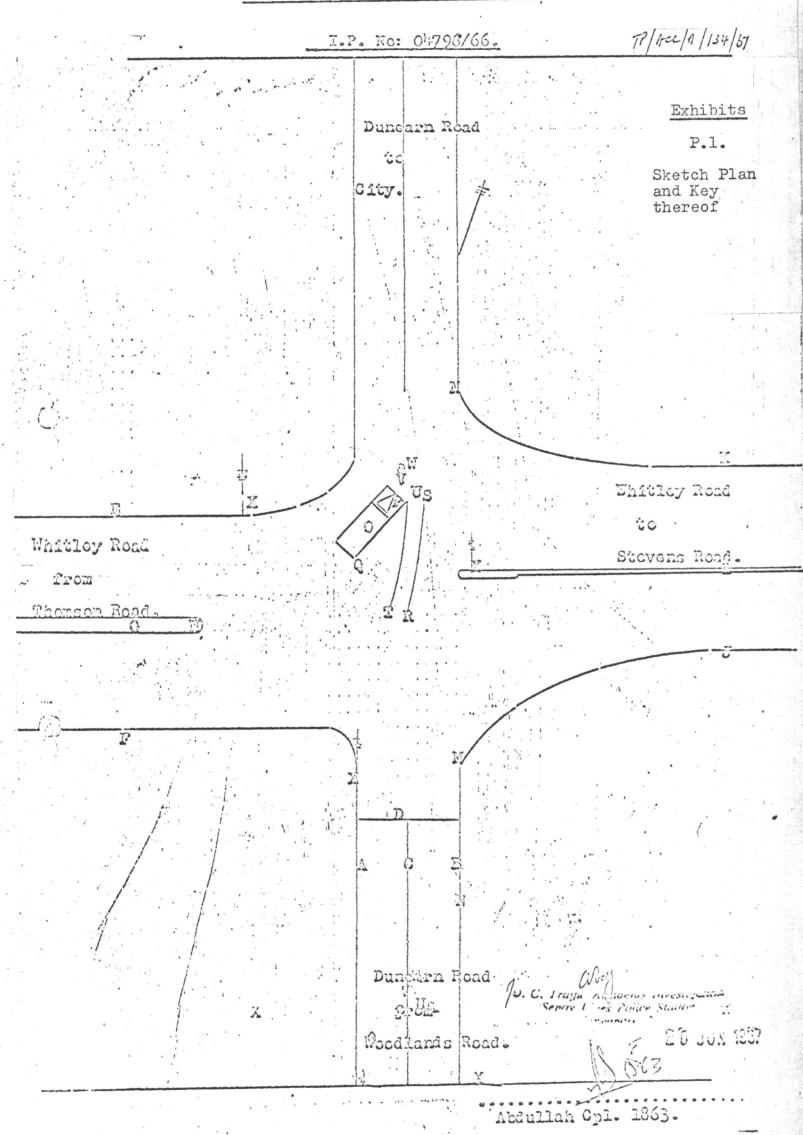

### STATEMENT OF CLAIM

l. On or about the 10th day of July, 1966 the Plaintiff was travelling as a passenger in motor taxi No. SH 4378 which was being driven by the 2nd named Defendant along Dunearn Road in the direction of Singapore city when at or near its junction with Whitley Road, the said motor taxi came into collision with motor lorry No. K 2338 which was being driven by the 1st named Defendant along Whitley Road in the direction of Stevens Road in the Republic of Singapore.

# EVIDENCE OF ABDULLAH BIN RAHMAT

P.W.2. Cpl. 1863 Abdullah bin Rahmat

Sepoy Lines Police Station.

Xn. in Chief.

On 10.7.66 I went to scene of accident at Whitley and Dunearn Road junction.

Damage to lorry - K 2338

20

Front off-side mud-guard dented; front off-side lamp broken.

Damage to taxi SH 4378 -

Both front and rear near-side doors of taxi; front door displaced and rear door dented.

# Cross-examination by Mr. Yap

Traffic lights control the whole intersection.

I arrived at 8.45 a.m. Traffic lights not in good order and defective.

Lights facing Whitley Road were turned from green to yellow and back to green without turning to red.

Changes of lights from green to yellow and red were very quick as you proceeded down Dunearn Road towards the city.

At one stage at junction all traffic lights showing green.

Taxi had been moved. I learnt this from taxi driver - some 82 feet 6 inches from where displaced door of taxi was on road.

Brake marks made by taxi.

I met both defendants and 2nd defendant pointed out brake marks as his.

No stop line at Whitley Road but there was at Dunearn Road.

#### Cross-examination by Mr. Hilborne

I made no report of faulty traffic lights - another constable did. He was not at scene when I arrived, P.C. 480. When I got to Orchard Road Police Station I found that he had made a report. A P.C. arrived with me and took over control of traffic. P.C.7319 of 'B' Division. P.C.7002 of 'E' Division.

#### Re-examination

10

20

30

Lorry driver told me lights were green - neither of the defendants made any complaint to me of faulty traffic lights.

I did call their attention to the faulty state existing at the time of my arrival but either of them could see them - they made no complaint and did not attribute faulty lights as the cause of the accident. Green lights remained longer than yellow facing Whitley Road.

# JUDGMENT OF BUTTROSE, J.

These proceedings arise out of an accident which occurred on the 10th July, 1966, at the junction of Dunearn and Whitley Roads between a motor lorry driven by the 1st defendant and a taxi, in which the plaintiff was a passenger, driven by the 2nd defendant.

The taxi was proceeding along Dunearn Road towards the City while the motor lorry was travelling along Whitley Road in the direction of Dunearn Road intending to proceed across it and over the bridge which spans the canal between Dunearn and Bukit Timah Roads and on into Stevens Road which is in effect a continuation of Whitley Road

The accident occurred in broad daylight on a Sunday morning at about 7.30 a.m.

This entire junction, i.e. the Dunearn/Whitley Road junction and the Bukit Timah/Stevens Road junction, is controlled by traffic lights.