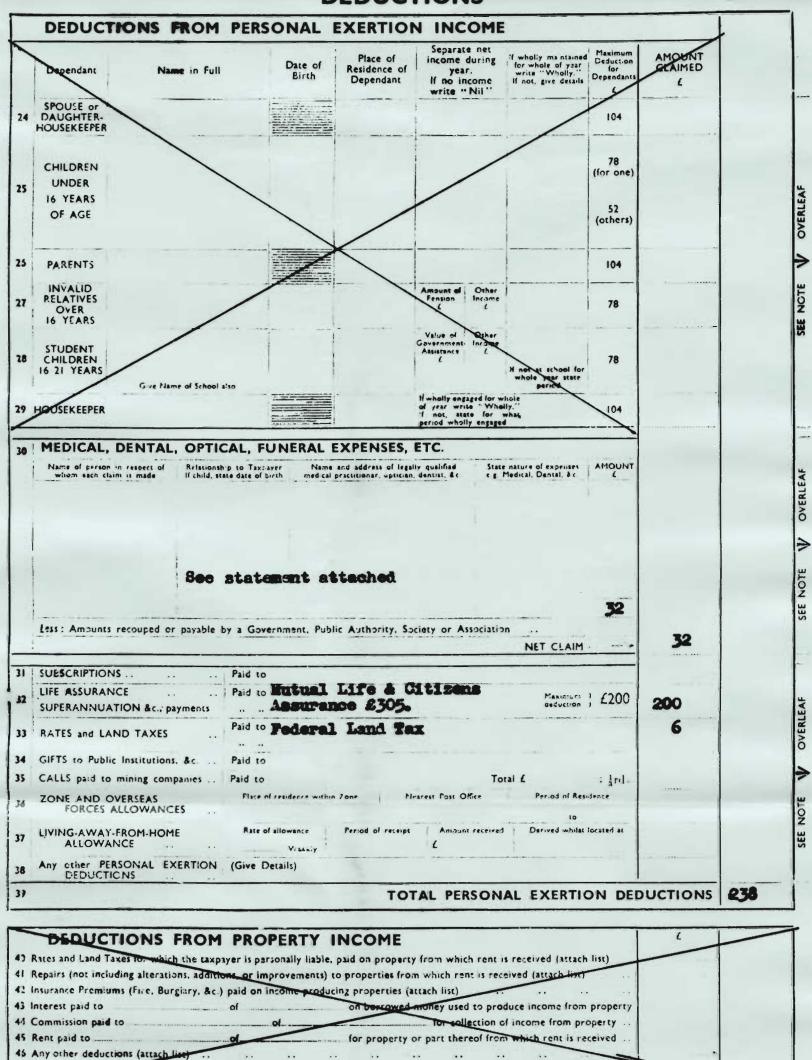

## CLAIM FOR CONCESSIONAL ALLOWANCES SUBJECT TO REBATE OF TRA.

CLAIM FOR CONCESSIONAL ALLOWANCES SUBJECTED AS REQUIRED IN THIS STATEMENT SERVICES AND ANGUEDS ARE DISCRETED AS REQUIRED IN THIS STATEMENT SERVICES.