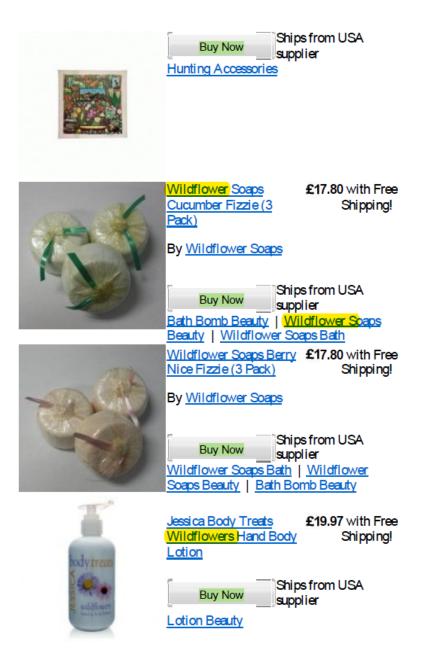

#### Annex A -Internet reference 2

#### Lavender & amp; Wildflower Soap - Lavenderworld

Page 1 of 2

Sign up to receive our latest offers and 10% off your next order: Sign up and save

I'm looking for...

My Shopping Bag +0 Items €0.00

Home | My Account | Contact | LavenderWorld 101 | About Us | Pree Delivery | Blog January Sale Aromatherapy Dried Lavender Dried Flowers Lavender Products Lavender Plants Weddings Garden Plants

#### Lavender & Wildflower Soap

#### £4.95

This handmade soap brings supple moisture to the hands, with organic essential oils providing total nourishment for the skin. The calming lavender aroma appeals to the senses, instantly relieving stress and promoting health for body and mind; making each clean a practice in utter self indulgence.

Weight - 100g. NB - fabric on soap may differ from image shown.

-£4.95 ▼

FREE Super Saver Delivery available on this item Special Offer: Enter code lav10% at the checkout to receive 10% off your order.