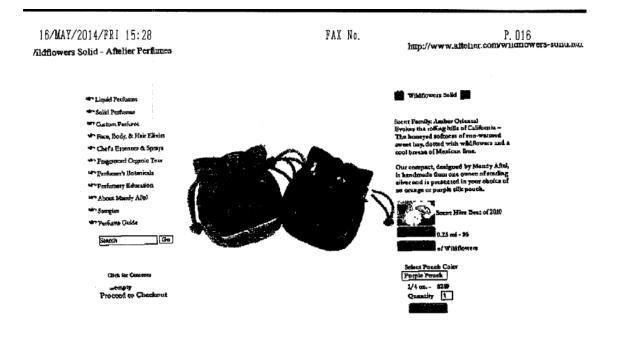

Exhibit 2 – Refers to the Internet references sent with the examination report, specifically use by Afterlier Perfumes. The applicant submits that there is no actual mention of the product containing, or being made with 'wildflowers', but rather is evocative of 'wildflowers'.