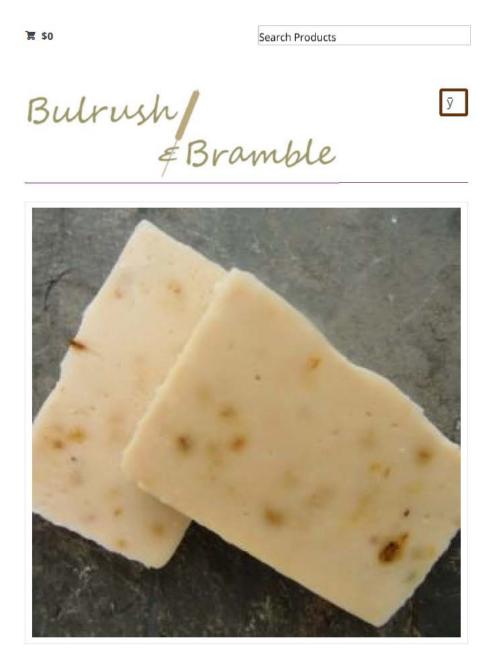

Page 2 of 4

# \$9.99

A rich creamy soap of handpicked and naturally dried English wildflowers, goat's milk and cocoa butter in a base of olive and coconut oils. Priced per 100g.