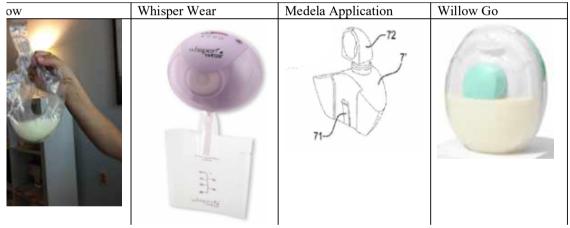

## The Fischer patent

Annexe 4 – wearable pump design corpus (instances)

 $NB-milk\ collection\ vessel\ is\ a\ bag\ which\ sits\ round\ the\ pump.$ 

Whisper Wear

Freemie

Medela application (see Annexe 3)

Annexe 5 – designs since the date of the registered designs