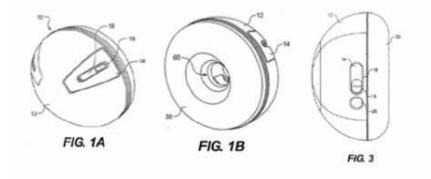

#### Annexe 3 – patents

The Whisper Wear patent (or Medela patent/application)

Dao patent

## The Fischer patent

Annexe 4 – wearable pump design corpus (instances)

 $NB-milk\ collection\ vessel\ is\ a\ bag\ which\ sits\ round\ the\ pump.$ 

Whisper Wear

Freemie

Medela application (see Annexe 3)

Annexe 5 – designs since the date of the registered designs