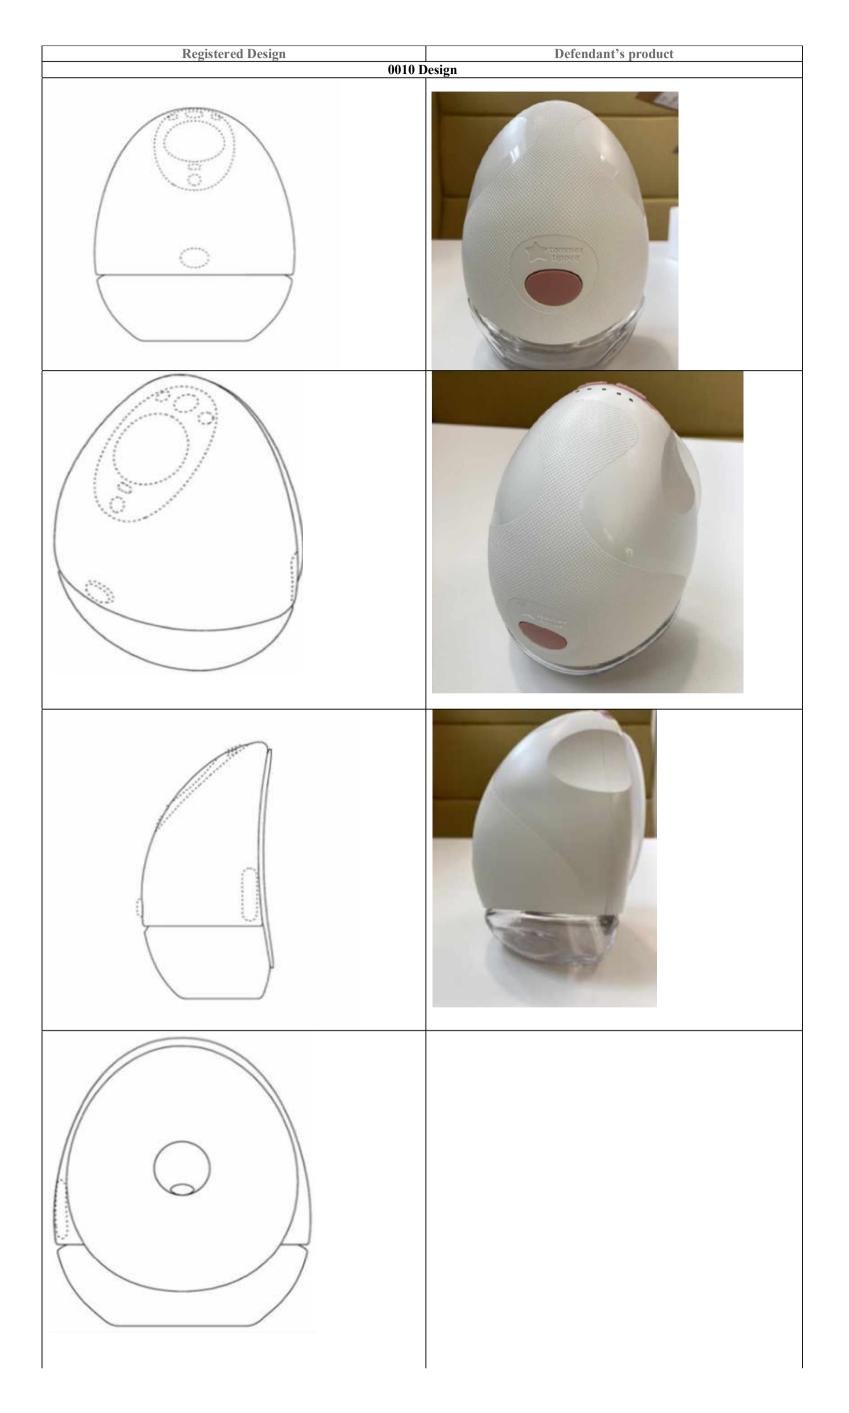

#### Annexe 1 - The registered design and comparable aspects of the MFM product

| 0003 Design       |             |  |  |
|-------------------|-------------|--|--|
| Registered Design | MFM product |  |  |
| ſ                 |             |  |  |

NB – I have labelled the back and front of the registered design MCV because those are the appropriate faces to compare with the corresponding faces of the MFM product. As the defendant pointed out, but the claimant did not accept, the wrong faces are invited for comparison by the claimant.