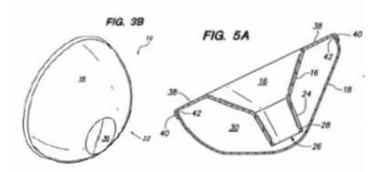

#### Annexe 3 – patents

The Whisper Wear patent (or Medela patent/application)

Dao patent

## The Fischer patent

Annexe 4 – wearable pump design corpus (instances)

 $NB-milk\ collection\ vessel\ is\ a\ bag\ which\ sits\ round\ the\ pump.$ 

Whisper Wear

Freemie

Medela application (see Annexe 3)

Annexe 5 – designs since the date of the registered designs