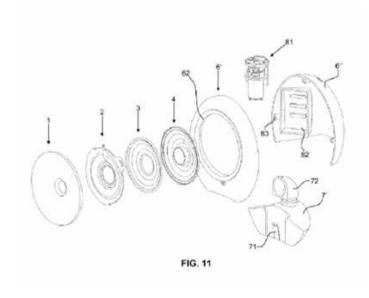

#### Annexe 1 - The registered design and comparable aspects of the MFM product

| 0003 Design       |             |  |  |
|-------------------|-------------|--|--|
| Registered Design | MFM product |  |  |
| ſ                 |             |  |  |

NB – I have labelled the back and front of the registered design MCV because those are the appropriate faces to compare with the corresponding faces of the MFM product. As the defendant pointed out, but the claimant did not accept, the wrong faces are invited for comparison by the claimant.