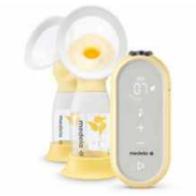

#### Annexe 1 - The registered design and comparable aspects of the MFM product







| 0003 Design       |             |  |  |
|-------------------|-------------|--|--|
| Registered Design | MFM product |  |  |
| ſ                 |             |  |  |



NB – I have labelled the back and front of the registered design MCV because those are the appropriate faces to compare with the corresponding faces of the MFM product. As the defendant pointed out, but the claimant did not accept, the wrong faces are invited for comparison by the claimant.

Annexe 2 – types of breast pump on the market in 2018





Medela Symphony



Medela Freestyle Flex



#### Medela Freestyle wearable breast pump



# Momcozy S12



Willow (external view and the rear, opened up)

#### Annexe 3 – patents

The Whisper Wear patent (or Medela patent/application)



Dao patent





## The Fischer patent



Annexe 4 – wearable pump design corpus (instances)



 $NB-milk\ collection\ vessel\ is\ a\ bag\ which\ sits\ round\ the\ pump.$ 

Whisper Wear



Freemie





Medela application (see Annexe 3)

Annexe 5 – designs since the date of the registered designs

Differences in pump housings



Differences in MCVs



### Differences in breast shield shapes



#### Annexe 6 – recent designs for in-bra wearables

| Wearable Breast Pump | Mumgaroo             | Chef Handy                    |