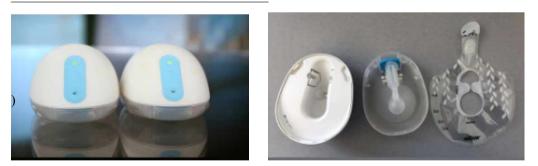

#### Annexe 1 - The registered design and comparable aspects of the MFM product







| 0003 Design       |             |  |  |
|-------------------|-------------|--|--|
| Registered Design | MFM product |  |  |
| ſ                 |             |  |  |



NB – I have labelled the back and front of the registered design MCV because those are the appropriate faces to compare with the corresponding faces of the MFM product. As the defendant pointed out, but the claimant did not accept, the wrong faces are invited for comparison by the claimant.

Annexe 2 – types of breast pump on the market in 2018





Medela Symphony



Medela Freestyle Flex



#### Medela Freestyle wearable breast pump



# Momcozy S12



Willow (external view and the rear, opened up)

#### Annexe 3 – patents

The Whisper Wear patent (or Medela patent/application)



Dao patent





## The Fischer patent



Annexe 4 – wearable pump design corpus (instances)



 $NB-milk\ collection\ vessel\ is\ a\ bag\ which\ sits\ round\ the\ pump.$ 

Whisper Wear



Freemie





Medela application (see Annexe 3)

Annexe 5 – designs since the date of the registered designs

Differences in pump housings



Differences in MCVs



### Differences in breast shield shapes



#### Annexe 6 – recent designs for in-bra wearables

| Wearable Breast Pump | Mumgaroo             | Chef Handy                    |