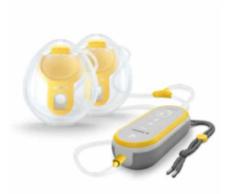

Annexe 2 – types of breast pump on the market in 2018

Medela Symphony

Medela Freestyle Flex