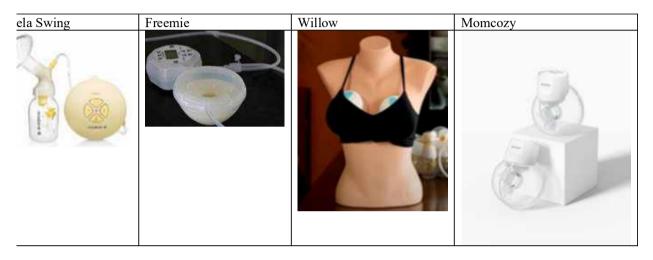

Annexe 2 – types of breast pump on the market in 2018

Medela Symphony

Medela Freestyle Flex

#### Medela Freestyle wearable breast pump

# Momcozy S12

Willow (external view and the rear, opened up)