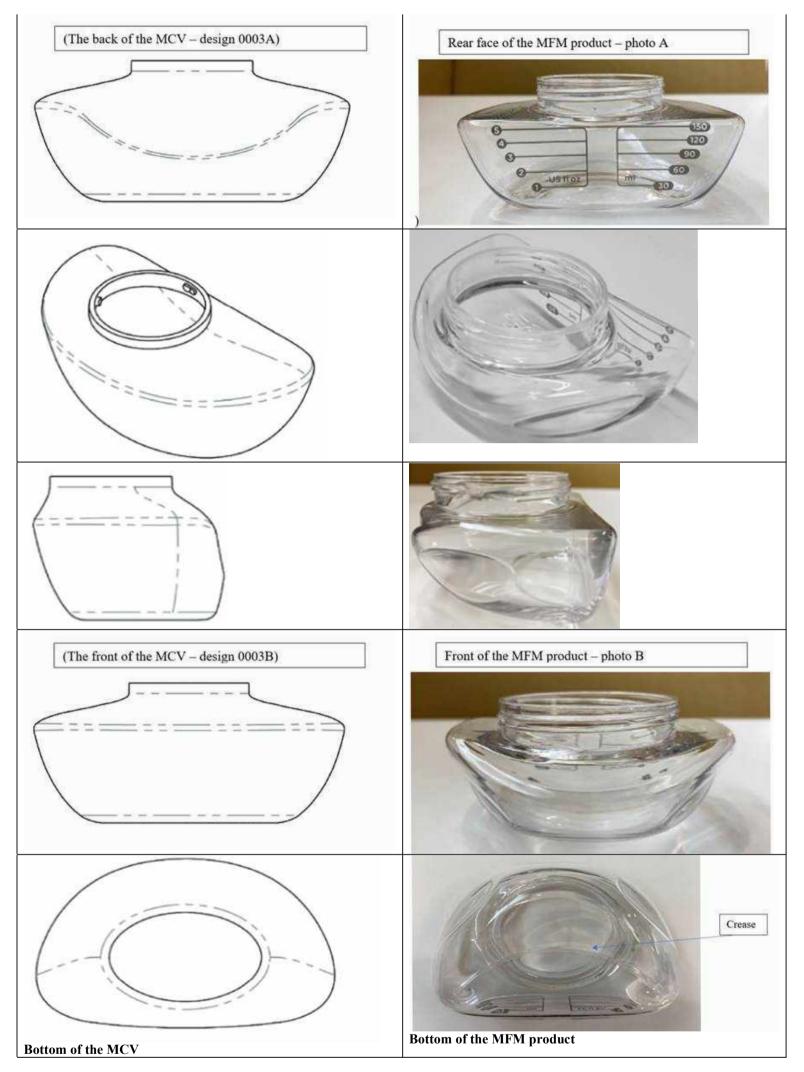

#### Annexe 1 - The registered design and comparable aspects of the MFM product

| 0003 Design       |             |  |  |
|-------------------|-------------|--|--|
| Registered Design | MFM product |  |  |
| ſ                 |             |  |  |

NB – I have labelled the back and front of the registered design MCV because those are the appropriate faces to compare with the corresponding faces of the MFM product. As the defendant pointed out, but the claimant did not accept, the wrong faces are invited for comparison by the claimant.