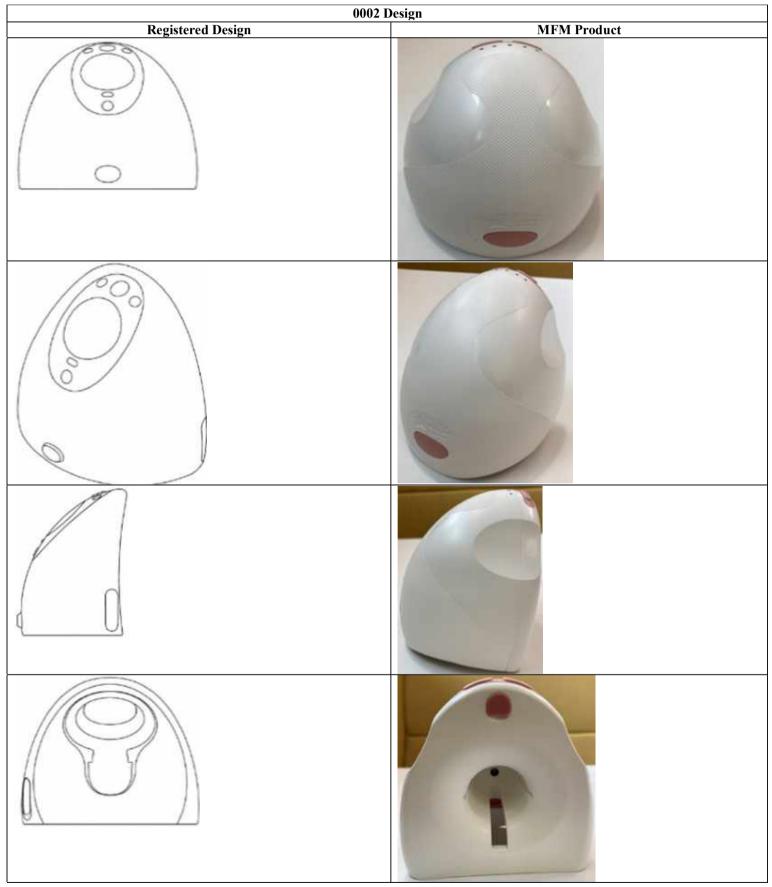

#### Annexe 1 - The registered design and comparable aspects of the MFM product

| 0003 Design       |             |  |  |
|-------------------|-------------|--|--|
| Registered Design | MFM product |  |  |
| ſ                 |             |  |  |

NB – I have labelled the back and front of the registered design MCV because those are the appropriate faces to compare with the corresponding faces of the MFM product. As the defendant pointed out, but the claimant did not accept, the wrong faces are invited for comparison by the claimant.