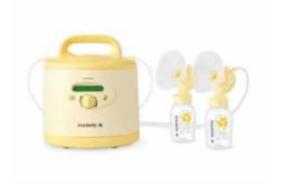

Annexe 2 – types of breast pump on the market in 2018

Medela Symphony

Medela Freestyle Flex