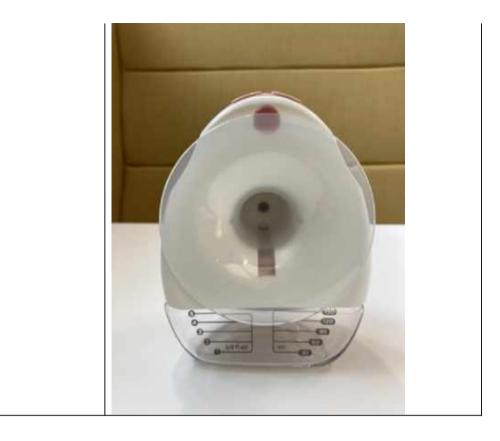

#### Annexe 1 - The registered design and comparable aspects of the MFM product

| 0003 Design       |             |  |  |
|-------------------|-------------|--|--|
| Registered Design | MFM product |  |  |
| ſ                 |             |  |  |

NB – I have labelled the back and front of the registered design MCV because those are the appropriate faces to compare with the corresponding faces of the MFM product. As the defendant pointed out, but the claimant did not accept, the wrong faces are invited for comparison by the claimant.