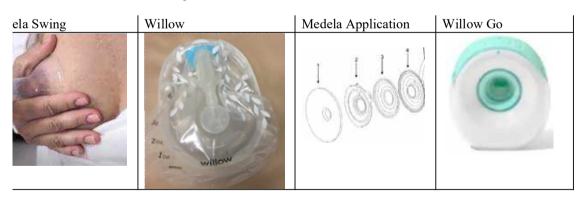

## The Fischer patent

Annexe 4 – wearable pump design corpus (instances)

 $NB-milk\ collection\ vessel\ is\ a\ bag\ which\ sits\ round\ the\ pump.$ 

Whisper Wear

Freemie

Medela application (see Annexe 3)

Annexe 5 – designs since the date of the registered designs