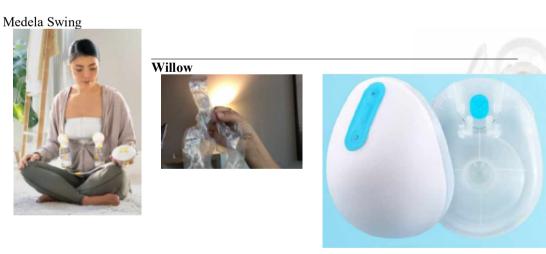

Annexe 2 – types of breast pump on the market in 2018

Medela Symphony

Medela Freestyle Flex

#### Medela Freestyle wearable breast pump

# Momcozy S12

Willow (external view and the rear, opened up)