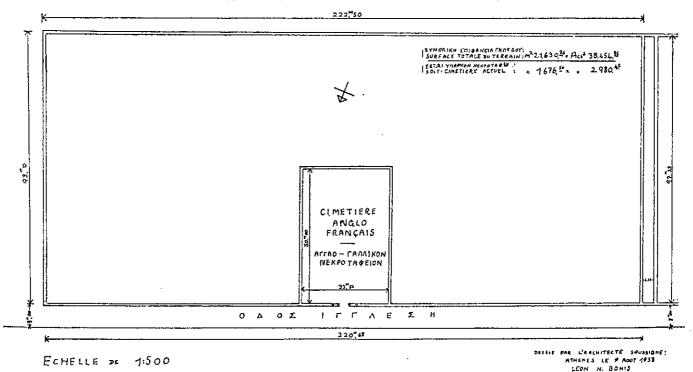

No. 1

Her Majesty's Chargé d'Affaires at Athens to the Minister for Foreign Affairs of the Royal Hellenic Government

British Embassy, Athens, 17 December, 1965.

Monsieur le Ministre,

I have the honour to inform Your Excellency that in response to the requests of the Royal Hellenic Government and in order to facilitate the requirements of the Greek Olympic Committee, the Government of the United Kingdom of Great Britain and Northern Ireland, in conjunction with the Government of the French Republic, desire to restore to the Royal Hellenic Government as an outright gift the land on which the Anglo-French Crimean War Cemetery at New Phaleron is situated, the joint property of the Government of the United Kingdom and the Government of the French Republic by the gift of the Royal Hellenic Government confirmed by the Greek law of the 30th of April, 1858. The land which the Government of the United Kingdom and the Government of the French Republic desire to restore to the Royal Hellenic Government comprises an area of 21,630 (twenty one thousand six hundred and thirty) square metres as shown on the plan annexed to the present Note.

## KATOΨΙΣ ΓΗΠΕΔΟΥ ΧΑΙ ΑΓΓΛΟ-ΓΑΛΛΙΚΟΥ NEKPOTAΦΕΙΟΥ ΕΙΣ ΝΕΟΝ ΦΑΛΗΡΟΝ PLAN DO TERRAIN ET DO CIMETIERE ANGLO-FRANÇAIS AU NOUVEAU PHALERE