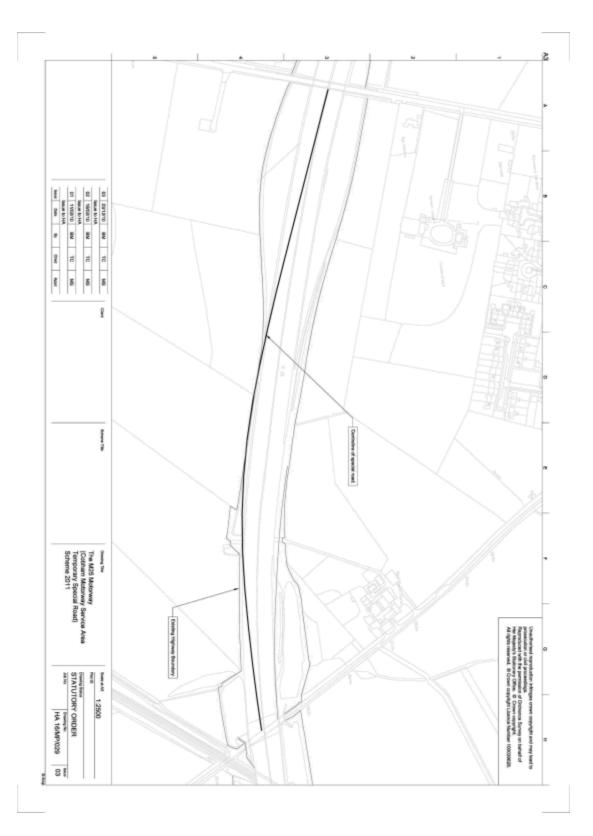

**3.** The centre line of the special road is indicated by a heavy black line on the plan numbered HA 16/MP/029 marked "The M25 Motorway (Cobham Motorway Service Area Temporary Special Road) Scheme 2011", signed by authority of the Secretary of State for Transport and deposited at Document Deposit Service, Communities and Local Government, Floor 13 (IMD), Ashdown House, St Leonards on Sea, Hastings, East Sussex TN37 7GA.

| THE M25 MOTORWAY (COBHAM MOTORWAY<br>SERVICE AREA TEMPORARY SPECIAL ROAD)<br>SCHEME 2011 |                                  |  |  |  |  |  |  |  |  |
|------------------------------------------------------------------------------------------|----------------------------------|--|--|--|--|--|--|--|--|
| KEY:                                                                                     |                                  |  |  |  |  |  |  |  |  |
| CENTRE LINE OF THE SPECIAL ROAD                                                          |                                  |  |  |  |  |  |  |  |  |
|                                                                                          |                                  |  |  |  |  |  |  |  |  |
|                                                                                          |                                  |  |  |  |  |  |  |  |  |
| SCALES:                                                                                  | SITE PLAN (1 No.) 1:2500         |  |  |  |  |  |  |  |  |
|                                                                                          |                                  |  |  |  |  |  |  |  |  |
|                                                                                          |                                  |  |  |  |  |  |  |  |  |
| PLANS REGISTRY                                                                           | SIGNED BY AUTHORITY              |  |  |  |  |  |  |  |  |
|                                                                                          | OF THE                           |  |  |  |  |  |  |  |  |
|                                                                                          | SECRETARY OF STATE FOR TRANSPORT |  |  |  |  |  |  |  |  |
|                                                                                          | ON THE 8th February 2011         |  |  |  |  |  |  |  |  |
|                                                                                          |                                  |  |  |  |  |  |  |  |  |
|                                                                                          |                                  |  |  |  |  |  |  |  |  |
| FILE No.                                                                                 | Peter Adams                      |  |  |  |  |  |  |  |  |
| HA 16/MP/029                                                                             | Divisional Director              |  |  |  |  |  |  |  |  |
|                                                                                          | Major Projects Division          |  |  |  |  |  |  |  |  |
|                                                                                          | Highways Agency                  |  |  |  |  |  |  |  |  |