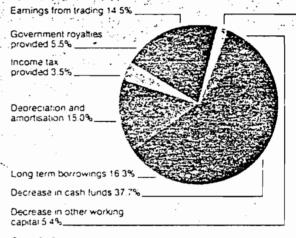

Government royalties provided     | . 19          | 9 206         |        | 21 040  |
| Income tax provided               | 1:            | 2 312         |        | 50 281  |
| Depreciation and amortisation     | 5:            | 2 772         |        | 50 031  |
| Long term borrowings              | 5             | 7 393         |        | 73 600  |
| Decrease in cash funds            | 13:           | 2 146         |        |         |
| Decrease in other working capital | . 19          | 9 898         |        |         |
| Other                             |               | 7 581         |        | 6 536   |
|                                   | 35            | 2 403         |        | 269 544 |
|                                   |               |               |        |         |



10

20

30

40

Other 2 1% \_

|                                              | •       |         |
|----------------------------------------------|---------|---------|
| Application of funds                         |         |         |
| Expenditure on property, plant and equipment | 198 430 | 127 713 |
| Loan repayments -                            | 30 794  | 16 682  |
| Increase in working capital                  |         | 27 298  |
| Government royalties paid                    | 18 898  | 21 222  |
| Income tax paid                              | 65 519  | 26 641  |
| Dividends                                    | 29 106  | 36 383  |
| Other                                        | 9 656   | 13 605  |
|                                              | 352 403 | 269 544 |
|