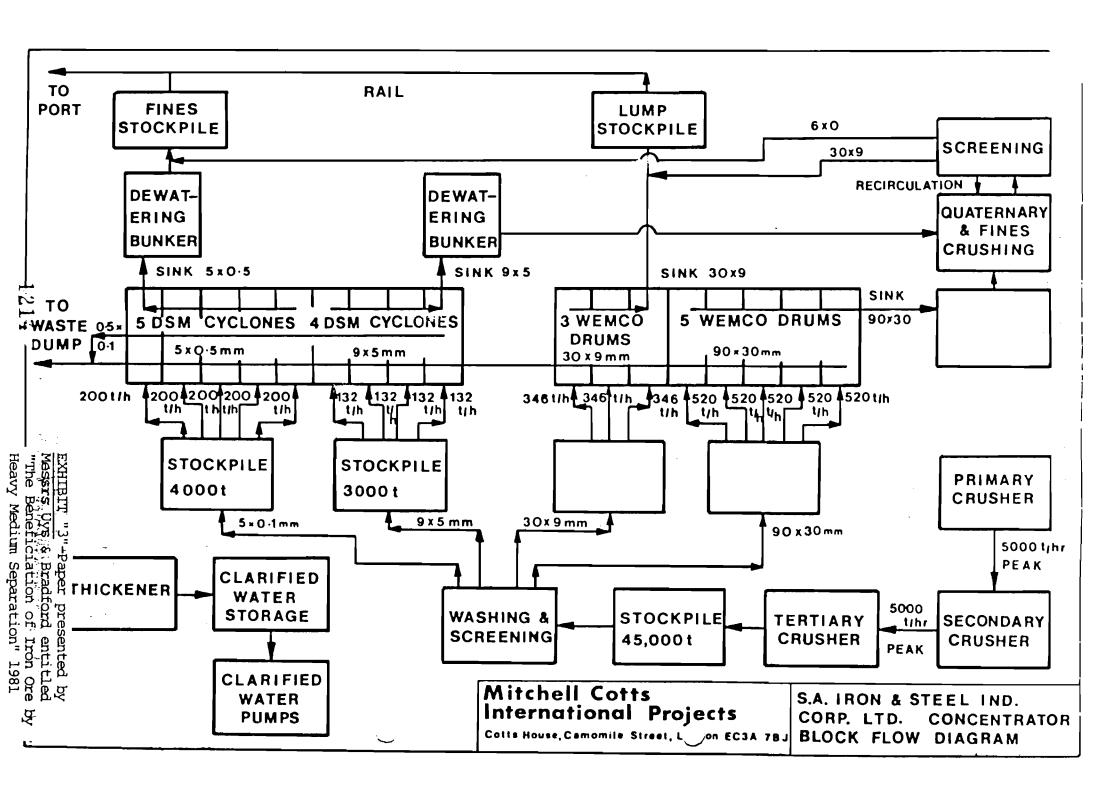

- 7. All references to iron ore in this Affidavit, except the Paraburdoo ore referred to in the last sentence of paragraph 16, are references to iron ore won from the Temporary Reserve land as defined in Recital (g) to the Agreement. All references to dimensions are references to the nominal dimensions at which the material referred to is sized.10 In this context, the nominal dimension of sizing means the average dimension at which the relevant sizing apparatus is designed to split the oversize material from the undersize material. This is sometimes called the "cut point" of the sizing apparatus.
- 8. The Plaintiff began working its iron ore mine at Tom Price in 1966 and began operating the concentrator in 1979. For the purposes of providing feed for the concentrator certain iron ore is brought by truck from the mine and sized by a grizzley into +200mm and -200mm ore. The +200mm ore then goes through a crushing and screening process, following which it is stockpiled ready for railing to 20 Dampier where it is blended and further screened prior to export. These proceedings are not concerned with that ore. The -200mm ore goes, via a separate stockpile, to "scalping" screens where it is sized into +80mm and -30mm ore. The +80mm ore then goes to secondary crushers which reduce it to -80mm ore.

EXHIBIT "l"-Affidavit of Colin Roy Langridge dated 2.9.82

1153

" CR King - Spir Shirt Man John St. 11 Solt Keess"

- 9. The two streams of ore rejoin and go to bins. From each bin the ore falls down through a pulping box on to a metal plate from which it slides as a slurry on to a screen. Water is jetted on to it at high pressure in the pulping box and again immediately over the screen. The effect is to clean as well as to separate the ore because the water loosens and detaches the clayey shales and other fragments. The first screen sizes the wet material into +30mm and -30mm fractions. A further screen immediately below it sizes the -30mm material into +6mm and -6mm fractions. More water is jetted on to the material while it is on this screen with the same effect as that 10 described earlier. Three streams therefore emerge: material between 80 and 30mm; material between 30 and 6mm; and material of less than 6mm.
- 10. The -6mm material descends as a slurry through pipes on to a sieve bend and thence on to another screen, where it is further jetted with water, again with the same effect as that described in paragraph 9. The sieve bend and screen size the material into two fractions, one between 6mm and .5mm and the other below .5mm. That produces four streams:

A - material between 80 and 30mm;

B - material between 30 and 6mm;

C - material between 6 and .5mm; and

D - material of less than .5mm.

11. Streams A, B and C each go to their own preparatory screens where the material is cleaned and separated a final time with further jets of

1154 EXHIBIT "1"-Affidavit of Colin Roy Langridge dated 2.9.82

water. Any material of less than 6mm in stream A or B which has become detached from the larger pieces since the treatment described in paragraphs 9 and 10 falls through those preparatory screens and joins stream C. Material between 80 and 30mm and material between 30 and 6mm which is retained on those preparatory screens goes to revolving heavy media drums. At the preparatory screen for stream C, material between 6 and .5mm is retained and fed to heavy media cyclones; material of less than .5mm which has become detached from the larger pieces since its earlier treatment falls through the screen and goes to hydrocyclones where it is sized into two fractions, one between .5 and .04mm and one of less than .04mm. (Before May, 1982 the sizing was effected at .063mm rather than .04mm.) The latter is then discarded. Both the drums and the heavy media cyclones make use of an unstable suspension of ferrosilicon in water with a specific gravity which permits the higher density iron ore ("concentrate") to sink and the lighter shaley material ("tailings") to float. The efficiency of the suspension in performing this task is greatly reduced if small particles of clayey shale and other material are not thoroughly removed from the material entering the drums and cyclones because those particles upset the specific gravity and viscosity of the suspension. The ferrosilicon is itself later retrieved from both concentrate and tailings by further jetting with water on recovery screens.

12. Stream material flows into sumps and is then pumped hydrocyclones where it is sized into two fractions, one between .5 and .04mm and one of less than .04mm. (Again, before May, 1982, it was .063mm.) The latter is discarded. The former fraction, together

EXHIBIT "1"-Affidavit of Colin Roy Langridge dated 2.9.82

1155 Langridge dated 2.9.82

10

2 C

with material of the same size derived from the .5mm fraction of stream C goes to a wet high intensity magnetic separator ("WHIMS"). The WHIMS extracts the iron ore concentrate by working on its magnetic properties and gets rid of the non-ferrous tailings.

- and 30mm is reduced in size to -30mm by a further separate crushing and screening process before being put on the lump ore stockpile. Concentrate between 30 and 6mm goes directly to a lump ore stockpile after the ferrosilicon has been washed off. Concentrate between 6 and .5mm is "dewatered" in bunkers after the ferrosilicon has been washed off. It then goes to a fines stockpile. Concentrate between .5 and .04mm goes to horizontal pan filters which extract water from the concentrate by vacuum and thence to a fines stockpile.
- 14. The concentrator is designed to run continuously 24 hours per day, 7 days per week. It was designed on a modular basis so that specific parts of the plant can be isolated and taken off line to effect repairs and maintenance and to control product grades and feed volumes. There are larger numbers of both cyclones and hydrocyclones than there are of drums or WHIMS. If it is necessary to close a cyclone, for example, the material that would have gone to it can be distributed amongst the other cyclone modules without significantly interrupting the flow of material through the plant. However, there is only one drum which handles material between 30 and 30mm and only two drums which handle material between 30 and 6mm. There are only two WHIMS which handle the material between .5 and .04mm. Because it

EXHIBIT "1"-Affidavit of Colin Roy Langridge dated 2.9.82

"CA Kananage " William Bakkan "

10

may not be, and in the case of material between 80 and 30mm is not, possible to distribute all the material which would have gone to these modules to a "spare" module, the plant was designed so that the flow of material for these stages could be diverted elsewhere to avoid a closure of the whole plant. It is therefore possible for stream A to by-pass its preparatory screens and drum and go straight to the separate crushing and screening process for ore between 80 and 30 mm referred to in paragraph 13 and thence to the lump stockpile. It is also possible for stream B to by-pass its preparatory screens 10 and drums and go directly to the lump stockpile, and for the material between .5 and .04mm to by-pass the WHIMS and, after dewatering, go straight to the fines stockpile. These by-passes are used only for short-term maintenance. If lengthier maintenance is required then either an adjacent module is loaded to full capacity and the total plant throughput reduced, or the whole plant is stopped. 2.0

15. A further alternative exists by which the ore between 200 and 80mm which is scalped and crushed to below 80mm in the secondary crushers referred to in paragraph 8, need not rejoin the -80mm undersize which falls through the scalper. Instead, if the reach of the conveyor belt which takes it from the secondary crushers is extended, it can be sent direct to the further crushing and screening process referred to in paragraph 13 and thence to the lump ore stockpile. The design of the plant incorporated this alternative as a further means of controlling the grade and size distribution of ore sent through the treatment processes referred to in paragraphs 9 to 14. From the time the concentrator was commissioned until 1st March 1981, this part of

EXHIBIT "1"-Affidavit of Colin Roy
Langridge dated 2.9.82

"CR Rongerstyre" " Spring with the MARKERS "

the plant was run in that alternative mode. Since 1st March 1981, it has been run in the mode described in paragraph 8. Now produced and shown to me marked "Exhibit CRL4" is an isometric drawing illustrating the main processes described in paragraphs 8 to 15.