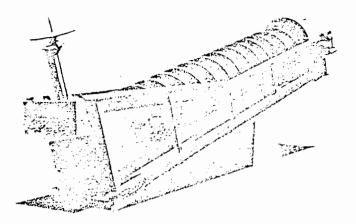

- 7. All references to iron ore in this Affidavit, except the Paraburdoo ore referred to in the last sentence of paragraph 16, are references to iron ore won from the Temporary Reserve land as defined in Recital (g) to the Agreement. All references to dimensions are references to the nominal dimensions at which the material referred to is sized.10 In this context, the nominal dimension of sizing means the average dimension at which the relevant sizing apparatus is designed to split the oversize material from the undersize material. This is sometimes called the "cut point" of the sizing apparatus.
- 8. The Plaintiff began working its iron ore mine at Tom Price in 1966 and began operating the concentrator in 1979. For the purposes of providing feed for the concentrator certain iron ore is brought by truck from the mine and sized by a grizzley into +200mm and -200mm ore. The +200mm ore then goes through a crushing and screening process, following which it is stockpiled ready for railing to 20 Dampier where it is blended and further screened prior to export. These proceedings are not concerned with that ore. The -200mm ore goes, via a separate stockpile, to "scalping" screens where it is sized into +80mm and -30mm ore. The +80mm ore then goes to secondary crushers which reduce it to -80mm ore.

EXHIBIT "l"-Affidavit of Colin Roy Langridge dated 2.9.82

1153

" CR King - Spir Shirt Man John St. 11 Solt Keess"

- 9. The two streams of ore rejoin and go to bins. From each bin the ore falls down through a pulping box on to a metal plate from which it slides as a slurry on to a screen. Water is jetted on to it at high pressure in the pulping box and again immediately over the screen. The effect is to clean as well as to separate the ore because the water loosens and detaches the clayey shales and other fragments. The first screen sizes the wet material into +30mm and -30mm fractions. A further screen immediately below it sizes the -30mm material into +6mm and -6mm fractions. More water is jetted on to the material while it is on this screen with the same effect as that 10 described earlier. Three streams therefore emerge: material between 80 and 30mm; material between 30 and 6mm; and material of less than 6mm.
- 10. The -6mm material descends as a slurry through pipes on to a sieve bend and thence on to another screen, where it is further jetted with water, again with the same effect as that described in paragraph 9. The sieve bend and screen size the material into two fractions, one between 6mm and .5mm and the other below .5mm. That produces four streams:

A - material between 80 and 30mm;

B - material between 30 and 6mm;

C - material between 6 and .5mm; and

D - material of less than .5mm.

11. Streams A, B and C each go to their own preparatory screens where the material is cleaned and separated a final time with further jets of