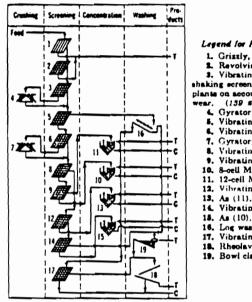

- 7. All references to iron ore in this Affidavit, except the Paraburdoo ore referred to in the last sentence of paragraph 16, are references to iron ore won from the Temporary Reserve land as defined in Recital (g) to the Agreement. All references to dimensions are references to the nominal dimensions at which the material referred to is sized.10 In this context, the nominal dimension of sizing means the average dimension at which the relevant sizing apparatus is designed to split the oversize material from the undersize material. This is sometimes called the "cut point" of the sizing apparatus.
- 8. The Plaintiff began working its iron ore mine at Tom Price in 1966 and began operating the concentrator in 1979. For the purposes of providing feed for the concentrator certain iron ore is brought by truck from the mine and sized by a grizzley into +200mm and -200mm ore. The +200mm ore then goes through a crushing and screening process, following which it is stockpiled ready for railing to 20 Dampier where it is blended and further screened prior to export. These proceedings are not concerned with that ore. The -200mm ore goes, via a separate stockpile, to "scalping" screens where it is sized into +80mm and -30mm ore. The +80mm ore then goes to secondary crushers which reduce it to -80mm ore.

EXHIBIT "l"-Affidavit of Colin Roy Langridge dated 2.9.82

1153

" CR King - Spir Shirt Man John St. 11 Solt Keess"

- 9. The two streams of ore rejoin and go to bins. From each bin the ore falls down through a pulping box on to a metal plate from which it slides as a slurry on to a screen. Water is jetted on to it at high pressure in the pulping box and again immediately over the screen. The effect is to clean as well as to separate the ore because the water loosens and detaches the clayey shales and other fragments. The first screen sizes the wet material into +30mm and -30mm fractions. A further screen immediately below it sizes the -30mm material into +6mm and -6mm fractions. More water is jetted on to the material while it is on this screen with the same effect as that 10 described earlier. Three streams therefore emerge: material between 80 and 30mm; material between 30 and 6mm; and material of less than 6mm.
- 10. The -6mm material descends as a slurry through pipes on to a sieve bend and thence on to another screen, where it is further jetted with water, again with the same effect as that described in paragraph 9. The sieve bend and screen size the material into two fractions, one between 6mm and .5mm and the other below .5mm. That produces four streams:

A - material between 80 and 30mm;

B - material between 30 and 6mm;

C - material between 6 and .5mm; and

D - material of less than .5mm.

11. Streams A, B and C each go to their own preparatory screens where the material is cleaned and separated a final time with further jets of

1154 EXHIBIT "1"-Affidavit of Colin Roy Langridge dated 2.9.82

water. Any material of less than 6mm in stream A or B which has become detached from the larger pieces since the treatment described in paragraphs 9 and 10 falls through those preparatory screens and joins stream C. Material between 80 and 30mm and material between 30 and 6mm which is retained on those preparatory screens goes to revolving heavy media drums. At the preparatory screen for stream C, material between 6 and .5mm is retained and fed to heavy media cyclones; material of less than .5mm which has become detached from the larger pieces since its earlier treatment falls through the screen and goes to hydrocyclones where it is sized into two fractions, one between .5 and .04mm and one of less than .04mm. (Before May, 1982 the sizing was effected at .063mm rather than .04mm.) The latter is then discarded. Both the drums and the heavy media cyclones make use of an unstable suspension of ferrosilicon in water with a specific gravity which permits the higher density iron ore ("concentrate") to sink and the lighter shaley material ("tailings") to float. The efficiency of the suspension in performing this task is greatly reduced if small particles of clayey shale and other material are not thoroughly removed from the material entering the drums and cyclones because those particles upset the specific gravity and viscosity of the suspension. The ferrosilicon is itself later retrieved from both concentrate and tailings by further jetting with water on recovery screens.

12. Stream material flows into sumps and is then pumped hydrocyclones where it is sized into two fractions, one between .5 and .04mm and one of less than .04mm. (Again, before May, 1982, it was .063mm.) The latter is discarded. The former fraction, together

EXHIBIT "1"-Affidavit of Colin Roy Langridge dated 2.9.82

1155 Langridge dated 2.9.82

10

2 C

with material of the same size derived from the .5mm fraction of stream C goes to a wet high intensity magnetic separator ("WHIMS"). The WHIMS extracts the iron ore concentrate by working on its magnetic properties and gets rid of the non-ferrous tailings.

- and 30mm is reduced in size to -30mm by a further separate crushing and screening process before being put on the lump ore stockpile. Concentrate between 30 and 6mm goes directly to a lump ore stockpile after the ferrosilicon has been washed off. Concentrate between 6 and .5mm is "dewatered" in bunkers after the ferrosilicon has been washed off. It then goes to a fines stockpile. Concentrate between .5 and .04mm goes to horizontal pan filters which extract water from the concentrate by vacuum and thence to a fines stockpile.
- 14. The concentrator is designed to run continuously 24 hours per day, 7 days per week. It was designed on a modular basis so that specific parts of the plant can be isolated and taken off line to effect repairs and maintenance and to control product grades and feed volumes. There are larger numbers of both cyclones and hydrocyclones than there are of drums or WHIMS. If it is necessary to close a cyclone, for example, the material that would have gone to it can be distributed amongst the other cyclone modules without significantly interrupting the flow of material through the plant. However, there is only one drum which handles material between 30 and 30mm and only two drums which handle material between 30 and 6mm. There are only two WHIMS which handle the material between .5 and .04mm. Because it

EXHIBIT "1"-Affidavit of Colin Roy Langridge dated 2.9.82

"CA Kananage " William Bakkan "

10

may not be, and in the case of material between 80 and 30mm is not, possible to distribute all the material which would have gone to these modules to a "spare" module, the plant was designed so that the flow of material for these stages could be diverted elsewhere to avoid a closure of the whole plant. It is therefore possible for stream A to by-pass its preparatory screens and drum and go straight to the separate crushing and screening process for ore between 80 and 30 mm referred to in paragraph 13 and thence to the lump stockpile. It is also possible for stream B to by-pass its preparatory screens 10 and drums and go directly to the lump stockpile, and for the material between .5 and .04mm to by-pass the WHIMS and, after dewatering, go straight to the fines stockpile. These by-passes are used only for short-term maintenance. If lengthier maintenance is required then either an adjacent module is loaded to full capacity and the total plant throughput reduced, or the whole plant is stopped. 2.0

15. A further alternative exists by which the ore between 200 and 80mm which is scalped and crushed to below 80mm in the secondary crushers referred to in paragraph 8, need not rejoin the -80mm undersize which falls through the scalper. Instead, if the reach of the conveyor belt which takes it from the secondary crushers is extended, it can be sent direct to the further crushing and screening process referred to in paragraph 13 and thence to the lump ore stockpile. The design of the plant incorporated this alternative as a further means of controlling the grade and size distribution of ore sent through the treatment processes referred to in paragraphs 9 to 14. From the time the concentrator was commissioned until 1st March 1981, this part of

EXHIBIT "1"-Affidavit of Colin Roy
Langridge dated 2.9.82

"CR Rongerstyre" " Spring with the MARKERS "

the plant was run in that alternative mode. Since 1st March 1981, it has been run in the mode described in paragraph 8. Now produced and shown to me marked "Exhibit CRL4" is an isometric drawing illustrating the main processes described in paragraphs 8 to 15.