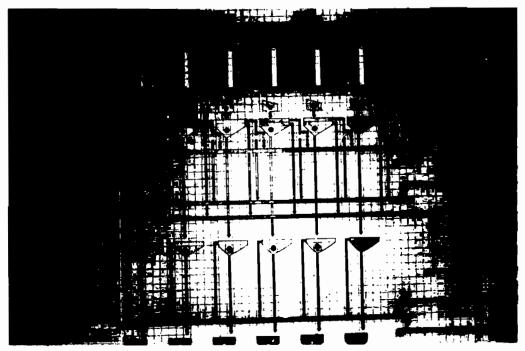

- 7. All references to iron ore in this Affidavit, except the Paraburdoo ore referred to in the last sentence of paragraph 16, are references to iron ore won from the Temporary Reserve land as defined in Recital (g) to the Agreement. All references to dimensions are references to the nominal dimensions at which the material referred to is sized.10 In this context, the nominal dimension of sizing means the average dimension at which the relevant sizing apparatus is designed to split the oversize material from the undersize material. This is sometimes called the "cut point" of the sizing apparatus.
- 8. The Plaintiff began working its iron ore mine at Tom Price in 1966 and began operating the concentrator in 1979. For the purposes of providing feed for the concentrator certain iron ore is brought by truck from the mine and sized by a grizzley into +200mm and -200mm ore. The +200mm ore then goes through a crushing and screening process, following which it is stockpiled ready for railing to 20 Dampier where it is blended and further screened prior to export. These proceedings are not concerned with that ore. The -200mm ore goes, via a separate stockpile, to "scalping" screens where it is sized into +80mm and -30mm ore. The +80mm ore then goes to secondary crushers which reduce it to -80mm ore.

EXHIBIT "l"-Affidavit of Colin Roy Langridge dated 2.9.82

1153

" CR King - Spir Shirt Man John St. 11 Solt Keess"

- 9. The two streams of ore rejoin and go to bins. From each bin the ore falls down through a pulping box on to a metal plate from which it slides as a slurry on to a screen. Water is jetted on to it at high pressure in the pulping box and again immediately over the screen. The effect is to clean as well as to separate the ore because the water loosens and detaches the clayey shales and other fragments. The first screen sizes the wet material into +30mm and -30mm fractions. A further screen immediately below it sizes the -30mm material into +6mm and -6mm fractions. More water is jetted on to the material while it is on this screen with the same effect as that 10 described earlier. Three streams therefore emerge: material between 80 and 30mm; material between 30 and 6mm; and material of less than 6mm.
- 10. The -6mm material descends as a slurry through pipes on to a sieve bend and thence on to another screen, where it is further jetted with water, again with the same effect as that described in paragraph 9. The sieve bend and screen size the material into two fractions, one between 6mm and .5mm and the other below .5mm. That produces four streams:

A - material between 80 and 30mm;

B - material between 30 and 6mm;

C - material between 6 and .5mm; and

D - material of less than .5mm.

11. Streams A, B and C each go to their own preparatory screens where the material is cleaned and separated a final time with further jets of

1154 EXHIBIT "1"-Affidavit of Colin Roy Langridge dated 2.9.82

water. Any material of less than 6mm in stream A or B which has become detached from the larger pieces since the treatment described in paragraphs 9 and 10 falls through those preparatory screens and joins stream C. Material between 80 and 30mm and material between 30 and 6mm which is retained on those preparatory screens goes to revolving heavy media drums. At the preparatory screen for stream C, material between 6 and .5mm is retained and fed to heavy media cyclones; material of less than .5mm which has become detached from the larger pieces since its earlier treatment falls through the screen and goes to hydrocyclones where it is sized into two fractions, one between .5 and .04mm and one of less than .04mm. (Before May, 1982 the sizing was effected at .063mm rather than .04mm.) The latter is then discarded. Both the drums and the heavy media cyclones make use of an unstable suspension of ferrosilicon in water with a specific gravity which permits the higher density iron ore ("concentrate") to sink and the lighter shaley material ("tailings") to float. The efficiency of the suspension in performing this task is greatly reduced if small particles of clayey shale and other material are not thoroughly removed from the material entering the drums and cyclones because those particles upset the specific gravity and viscosity of the suspension. The ferrosilicon is itself later retrieved from both concentrate and tailings by further jetting with water on recovery screens.