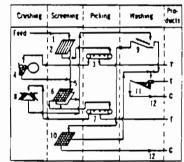

- 7. All references to iron ore in this Affidavit, except the Paraburdoo ore referred to in the last sentence of paragraph 16, are references to iron ore won from the Temporary Reserve land as defined in Recital (g) to the Agreement. All references to dimensions are references to the nominal dimensions at which the material referred to is sized.10 In this context, the nominal dimension of sizing means the average dimension at which the relevant sizing apparatus is designed to split the oversize material from the undersize material. This is sometimes called the "cut point" of the sizing apparatus.
- 8. The Plaintiff began working its iron ore mine at Tom Price in 1966 and began operating the concentrator in 1979. For the purposes of providing feed for the concentrator certain iron ore is brought by truck from the mine and sized by a grizzley into +200mm and -200mm ore. The +200mm ore then goes through a crushing and screening process, following which it is stockpiled ready for railing to 20 Dampier where it is blended and further screened prior to export. These proceedings are not concerned with that ore. The -200mm ore goes, via a separate stockpile, to "scalping" screens where it is sized into +80mm and -30mm ore. The +80mm ore then goes to secondary crushers which reduce it to -80mm ore.

EXHIBIT "l"-Affidavit of Colin Roy Langridge dated 2.9.82

1153

" CR King - Spir Shirt Man John St. 11 Solt Keess"

- 9. The two streams of ore rejoin and go to bins. From each bin the ore falls down through a pulping box on to a metal plate from which it slides as a slurry on to a screen. Water is jetted on to it at high pressure in the pulping box and again immediately over the screen. The effect is to clean as well as to separate the ore because the water loosens and detaches the clayey shales and other fragments. The first screen sizes the wet material into +30mm and -30mm fractions. A further screen immediately below it sizes the -30mm material into +6mm and -6mm fractions. More water is jetted on to the material while it is on this screen with the same effect as that 10 described earlier. Three streams therefore emerge: material between 80 and 30mm; material between 30 and 6mm; and material of less than 6mm.
- 10. The -6mm material descends as a slurry through pipes on to a sieve bend and thence on to another screen, where it is further jetted with water, again with the same effect as that described in paragraph 9. The sieve bend and screen size the material into two fractions, one between 6mm and .5mm and the other below .5mm. That produces four streams:

A - material between 80 and 30mm;

B - material between 30 and 6mm;

C - material between 6 and .5mm; and

D - material of less than .5mm.

11. Streams A, B and C each go to their own preparatory screens where the material is cleaned and separated a final time with further jets of

1154 EXHIBIT "1"-Affidavit of Colin Roy Langridge dated 2.9.82

water. Any material of less than 6mm in stream A or B which has become detached from the larger pieces since the treatment described in paragraphs 9 and 10 falls through those preparatory screens and joins stream C. Material between 80 and 30mm and material between 30 and 6mm which is retained on those preparatory screens goes to revolving heavy media drums. At the preparatory screen for stream C, material between 6 and .5mm is retained and fed to heavy media cyclones; material of less than .5mm which has become detached from the larger pieces since its earlier treatment falls through the screen and goes to hydrocyclones where it is sized into two fractions, one between .5 and .04mm and one of less than .04mm. (Before May, 1982 the sizing was effected at .063mm rather than .04mm.) The latter is then discarded. Both the drums and the heavy media cyclones make use of an unstable suspension of ferrosilicon in water with a specific gravity which permits the higher density iron ore ("concentrate") to sink and the lighter shaley material ("tailings") to float. The efficiency of the suspension in performing this task is greatly reduced if small particles of clayey shale and other material are not thoroughly removed from the material entering the drums and cyclones because those particles upset the specific gravity and viscosity of the suspension. The ferrosilicon is itself later retrieved from both concentrate and tailings by further jetting with water on recovery screens.

12. Stream material flows into sumps and is then pumped hydrocyclones where it is sized into two fractions, one between .5 and .04mm and one of less than .04mm. (Again, before May, 1982, it was .063mm.) The latter is discarded. The former fraction, together

EXHIBIT "1"-Affidavit of Colin Roy Langridge dated 2.9.82

1155 Langridge dated 2.9.82

10

2 C

with material of the same size derived from the .5mm fraction of stream C goes to a wet high intensity magnetic separator ("WHIMS"). The WHIMS extracts the iron ore concentrate by working on its magnetic properties and gets rid of the non-ferrous tailings.

- and 30mm is reduced in size to -30mm by a further separate crushing and screening process before being put on the lump ore stockpile. Concentrate between 30 and 6mm goes directly to a lump ore stockpile after the ferrosilicon has been washed off. Concentrate between 6 and .5mm is "dewatered" in bunkers after the ferrosilicon has been washed off. It then goes to a fines stockpile. Concentrate between .5 and .04mm goes to horizontal pan filters which extract water from the concentrate by vacuum and thence to a fines stockpile.
- 14. The concentrator is designed to run continuously 24 hours per day, 7 days per week. It was designed on a modular basis so that specific parts of the plant can be isolated and taken off line to effect repairs and maintenance and to control product grades and feed volumes. There are larger numbers of both cyclones and hydrocyclones than there are of drums or WHIMS. If it is necessary to close a cyclone, for example, the material that would have gone to it can be distributed amongst the other cyclone modules without significantly interrupting the flow of material through the plant. However, there is only one drum which handles material between 30 and 30mm and only two drums which handle material between 30 and 6mm. There are only two WHIMS which handle the material between .5 and .04mm. Because it

EXHIBIT "1"-Affidavit of Colin Roy Langridge dated 2.9.82

"CA Kananage " William Bakkan "

10

may not be, and in the case of material between 80 and 30mm is not, possible to distribute all the material which would have gone to these modules to a "spare" module, the plant was designed so that the flow of material for these stages could be diverted elsewhere to avoid a closure of the whole plant. It is therefore possible for stream A to by-pass its preparatory screens and drum and go straight to the separate crushing and screening process for ore between 80 and 30 mm referred to in paragraph 13 and thence to the lump stockpile. It is also possible for stream B to by-pass its preparatory screens 10 and drums and go directly to the lump stockpile, and for the material between .5 and .04mm to by-pass the WHIMS and, after dewatering, go straight to the fines stockpile. These by-passes are used only for short-term maintenance. If lengthier maintenance is required then either an adjacent module is loaded to full capacity and the total plant throughput reduced, or the whole plant is stopped. 2.0

15. A further alternative exists by which the ore between 200 and 80mm which is scalped and crushed to below 80mm in the secondary crushers referred to in paragraph 8, need not rejoin the -80mm undersize which falls through the scalper. Instead, if the reach of the conveyor belt which takes it from the secondary crushers is extended, it can be sent direct to the further crushing and screening process referred to in paragraph 13 and thence to the lump ore stockpile. The design of the plant incorporated this alternative as a further means of controlling the grade and size distribution of ore sent through the treatment processes referred to in paragraphs 9 to 14. From the time the concentrator was commissioned until 1st March 1981, this part of

EXHIBIT "1"-Affidavit of Colin Roy
Langridge dated 2.9.82

"CR Rongerstyre" " Spring with the MARKERS "

the plant was run in that alternative mode. Since 1st March 1981, it has been run in the mode described in paragraph 8. Now produced and shown to me marked "Exhibit CRL4" is an isometric drawing illustrating the main processes described in paragraphs 8 to 15.