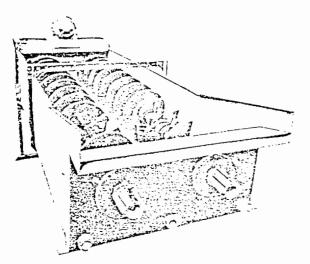

EXHIBIT "l"-Affidavit of Colin Roy Langridge dated 2.9.82

1153

" CR King - Spir Shirt Man John St. 11 Solt Keess"

- 9. The two streams of ore rejoin and go to bins. From each bin the ore falls down through a pulping box on to a metal plate from which it slides as a slurry on to a screen. Water is jetted on to it at high pressure in the pulping box and again immediately over the screen. The effect is to clean as well as to separate the ore because the water loosens and detaches the clayey shales and other fragments. The first screen sizes the wet material into +30mm and -30mm fractions. A further screen immediately below it sizes the -30mm material into +6mm and -6mm fractions. More water is jetted on to the material while it is on this screen with the same effect as that 10 described earlier. Three streams therefore emerge: material between 80 and 30mm; material between 30 and 6mm; and material of less than 6mm.
- 10. The -6mm material descends as a slurry through pipes on to a sieve bend and thence on to another screen, where it is further jetted with water, again with the same effect as that described in paragraph 9. The sieve bend and screen size the material into two fractions, one between 6mm and .5mm and the other below .5mm. That produces four streams:

A - material between 80 and 30mm;

B - material between 30 and 6mm;

C - material between 6 and .5mm; and

D - material of less than .5mm.

11. Streams A, B and C each go to their own preparatory screens where the material is cleaned and separated a final time with further jets of

1154 EXHIBIT "1"-Affidavit of Colin Roy Langridge dated 2.9.82

water. Any material of less than 6mm in stream A or B which has become detached from the larger pieces since the treatment described in paragraphs 9 and 10 falls through those preparatory screens and joins stream C. Material between 80 and 30mm and material between 30 and 6mm which is retained on those preparatory screens goes to revolving heavy media drums. At the preparatory screen for stream C, material between 6 and .5mm is retained and fed to heavy media cyclones; material of less than .5mm which has become detached from the larger pieces since its earlier treatment falls through the screen and goes to hydrocyclones where it is sized into two fractions, one between .5 and .04mm and one of less than .04mm. (Before May, 1982 the sizing was effected at .063mm rather than .04mm.) The latter is then discarded. Both the drums and the heavy media cyclones make use of an unstable suspension of ferrosilicon in water with a specific gravity which permits the higher density iron ore ("concentrate") to sink and the lighter shaley material ("tailings") to float. The efficiency of the suspension in performing this task is greatly reduced if small particles of clayey shale and other material are not thoroughly removed from the material entering the drums and cyclones because those particles upset the specific gravity and viscosity of the suspension. The ferrosilicon is itself later retrieved from both concentrate and tailings by further jetting with water on recovery screens.