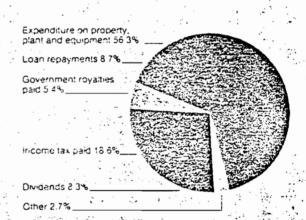

| •       |         |
|----------------------------------------------|---------|---------|
| Application of funds                         |         |         |
| Expenditure on property, plant and equipment | 198 430 | 127 713 |
| Loan repayments -                            | 30 794  | 16 682  |
| Increase in working capital                  |         | 27 298  |
| Government royalties paid                    | 18 898  | 21 222  |
| Income tax paid                              | 65 519  | 26 641  |
| Dividends                                    | 29 106  | 36 383  |
| Other                                        | 9 656   | 13 605  |
|                                              | 352 403 | 269 544 |
|                                              |         |         |



# Notes on accounts

December 31, 1978:

# note 1. Summary of accounting policies

The principal accounting pollcies set out below are consistent with those adopted in the previous year, unless otherwise stated. These policies are applied on the basis of the historical cost convention and have not been adjusted to take account of current costs of specific assets or their impact on the operating results.

- - Conventional consolidation principles are applied to the accounts of the subsidiary companies listed in Note 12
- Consolidation of associate

Equity accounting is applied to the investment in Bulk Shipping Associates Limited In which Hamersley Holdings Limited.

The provisions for current and future income tax are calculated on earnings before tax. Certain items of expense. principal