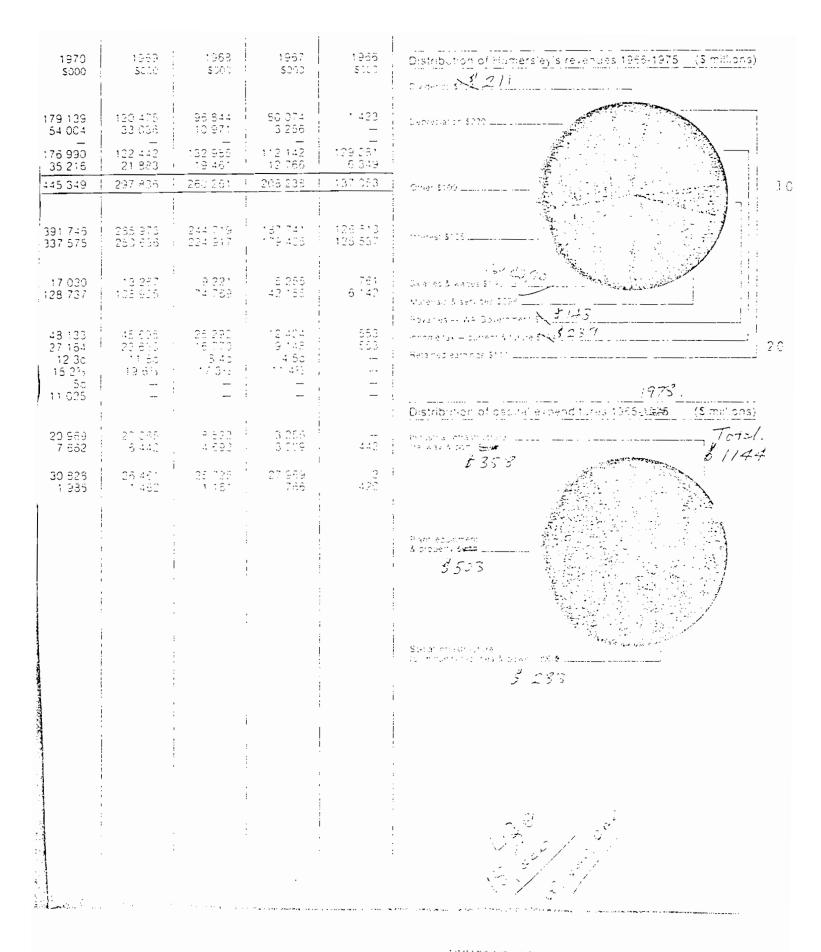

cluding Karratha developments and Milotream water supply expenditures

| Company | 0.4090                      |                     |
|---------|-----------------------------|---------------------|
| Houses  | Sinigla<br>quarters         | Total<br>population |
| 513*    | - 646                       | 2 763               |
| 737     |                             | 5 625               |
| 948•    | 559                         | 4 400               |
| 573     | 392                         | 2 239               |
| 2 771   | 1 597                       | :5 027              |
|         | 513*<br>737*<br>948*<br>573 | 948 559<br>573 392  |

<sup>\*</sup> including flats and town houses.



11

EXHIBIT "6"-Annual Reports of Hamersley Holdings Limited for the years 1976, 1978, 1981 and 1982







# HAMERSLEY HOLDINGS LIMITED





# ANNUAL REPORT 1981



ENHIBIT "6"-Annual Reports of Hamersley Holdings Limited for the years 1975, 1973, 1981 and 1982



# Hamersley Holdings Limited

Directors

| T. Barlow (Chairman of Directors) I. F. Burston J.T. Ralph                                           |                                                                                                                                            |    |
|------------------------------------------------------------------------------------------------------|--------------------------------------------------------------------------------------------------------------------------------------------|----|
| Secretaries J. R. Wood R. M. Houston