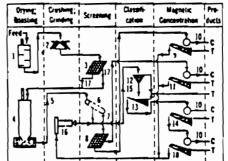

- 7. All references to iron ore in this Affidavit, except the Paraburdoo ore referred to in the last sentence of paragraph 16, are references to iron ore won from the Temporary Reserve land as defined in Recital (g) to the Agreement. All references to dimensions are references to the nominal dimensions at which the material referred to is sized.10 In this context, the nominal dimension of sizing means the average dimension at which the relevant sizing apparatus is designed to split the oversize material from the undersize material. This is sometimes called the "cut point" of the sizing apparatus.
- 8. The Plaintiff began working its iron ore mine at Tom Price in 1966 and began operating the concentrator in 1979. For the purposes of providing feed for the concentrator certain iron ore is brought by truck from the mine and sized by a grizzley into +200mm and -200mm ore. The +200mm ore then goes through a crushing and screening process, following which it is stockpiled ready for railing to 20 Dampier where it is blended and further screened prior to export. These proceedings are not concerned with that ore. The -200mm ore goes, via a separate stockpile, to "scalping" screens where it is sized into +80mm and -30mm ore. The +80mm ore then goes to secondary crushers which reduce it to -80mm ore.

EXHIBIT "l"-Affidavit of Colin Roy Langridge dated 2.9.82

1153

" CR King - Spir Shirt Man John St. 11 Solt Keess"

- 9. The two streams of ore rejoin and go to bins. From each bin the ore falls down through a pulping box on to a metal plate from which it slides as a slurry on to a screen. Water is jetted on to it at high pressure in the pulping box and again immediately over the screen. The effect is to clean as well as to separate the ore because the water loosens and detaches the clayey shales and other fragments. The first screen sizes the wet material into +30mm and -30mm fractions. A further screen immediately below it sizes the -30mm material into +6mm and -6mm fractions. More water is jetted on to the material while it is on this screen with the same effect as that 10 described earlier. Three streams therefore emerge: material between 80 and 30mm; material between 30 and 6mm; and material of less than 6mm.
- 10. The -6mm material descends as a slurry through pipes on to a sieve bend and thence on to another screen, where it is further jetted with water, again with the same effect as that described in paragraph 9. The sieve bend and screen size the material into two fractions, one between 6mm and .5mm and the other below .5mm. That produces four streams:

A - material between 80 and 30mm;

B - material between 30 and 6mm;

C - material between 6 and .5mm; and

D - material of less than .5mm.

11. Streams A, B and C each go to their own preparatory screens where the material is cleaned and separated a final time with further jets of

1154 EXHIBIT "1"-Affidavit of Colin Roy Langridge dated 2.9.82

water. Any material of less than 6mm in stream A or B which has become detached from the larger pieces since the treatment described in paragraphs 9 and 10 falls through those preparatory screens and joins stream C. Material between 80 and 30mm and material between 30 and 6mm which is retained on those preparatory screens goes to revolving heavy media drums. At the preparatory screen for stream C, material between 6 and .5mm is retained and fed to heavy media cyclones; material of less than .5mm which has become detached from the larger pieces since its earlier treatment falls through the screen and goes to hydrocyclones where it is sized into two fractions, one between .5 and .04mm and one of less than .04mm. (Before May, 1982 the sizing was effected at .063mm rather than .04mm.) The latter is then discarded. Both the drums and the heavy media cyclones make use of an unstable suspension of ferrosilicon in water with a specific gravity which permits the higher density iron ore ("concentrate") to sink and the lighter shaley material ("tailings") to float. The efficiency of the suspension in performing this task is greatly reduced if small particles of clayey shale and other material are not thoroughly removed from the material entering the drums and cyclones because those particles upset the specific gravity and viscosity of the suspension. The ferrosilicon is itself later retrieved from both concentrate and tailings by further jetting with water on recovery screens.

12. Stream material flows into sumps and is then pumped hydrocyclones where it is sized into two fractions, one between .5 and .04mm and one of less than .04mm. (Again, before May, 1982, it was .063mm.) The latter is discarded. The former fraction, together

EXHIBIT "1"-Affidavit of Colin Roy Langridge dated 2.9.82

1155 Langridge dated 2.9.82

10

2 C

with material of the same size derived from the .5mm fraction of stream C goes to a wet high intensity magnetic separator ("WHIMS"). The WHIMS extracts the iron ore concentrate by working on its magnetic properties and gets rid of the non-ferrous tailings.

- and 30mm is reduced in size to -30mm by a further separate crushing and screening process before being put on the lump ore stockpile. Concentrate between 30 and 6mm goes directly to a lump ore stockpile after the ferrosilicon has been washed off. Concentrate between 6 and .5mm is "dewatered" in bunkers after the ferrosilicon has been washed off. It then goes to a fines stockpile. Concentrate between .5 and .04mm goes to horizontal pan filters which extract water from the concentrate by vacuum and thence to a fines stockpile.
- 14. The concentrator is designed to run continuously 24 hours per day, 7 days per week. It was designed on a modular basis so that specific parts of the plant can be isolated and taken off line to effect repairs and maintenance and to control product grades and feed volumes. There are larger numbers of both cyclones and hydrocyclones than there are of drums or WHIMS. If it is necessary to close a cyclone, for example, the material that would have gone to it can be distributed amongst the other cyclone modules without significantly interrupting the flow of material through the plant. However, there is only one drum which handles material between 30 and 30mm and only two drums which handle material between 30 and 6mm. There are only two WHIMS which handle the material between .5 and .04mm. Because it

EXHIBIT "1"-Affidavit of Colin Roy Langridge dated 2.9.82

"CA Kananage " William Bakkan "

10

may not be, and in the case of material between 80 and 30mm is not, possible to distribute all the material which would have gone to these modules to a "spare" module, the plant was designed so that the flow of material for these stages could be diverted elsewhere to avoid a closure of the whole plant. It is therefore possible for stream A to by-pass its preparatory screens and drum and go straight to the separate crushing and screening process for ore between 80 and 30 mm referred to in paragraph 13 and thence to the lump stockpile. It is also possible for stream B to by-pass its preparatory screens 10 and drums and go directly to the lump stockpile, and for the material between .5 and .04mm to by-pass the WHIMS and, after dewatering, go straight to the fines stockpile. These by-passes are used only for short-term maintenance. If lengthier maintenance is required then either an adjacent module is loaded to full capacity and the total plant throughput reduced, or the whole plant is stopped. 2.0

15. A further alternative exists by which the ore between 200 and 80mm which is scalped and crushed to below 80mm in the secondary crushers referred to in paragraph 8, need not rejoin the -80mm undersize which falls through the scalper. Instead, if the reach of the conveyor belt which takes it from the secondary crushers is extended, it can be sent direct to the further crushing and screening process referred to in paragraph 13 and thence to the lump ore stockpile. The design of the plant incorporated this alternative as a further means of controlling the grade and size distribution of ore sent through the treatment processes referred to in paragraphs 9 to 14. From the time the concentrator was commissioned until 1st March 1981, this part of

EXHIBIT "1"-Affidavit of Colin Roy
Langridge dated 2.9.82

"CR Rongerstyre" " Spring with the MARKERS "

the plant was run in that alternative mode. Since 1st March 1981, it has been run in the mode described in paragraph 8. Now produced and shown to me marked "Exhibit CRL4" is an isometric drawing illustrating the main processes described in paragraphs 8 to 15.