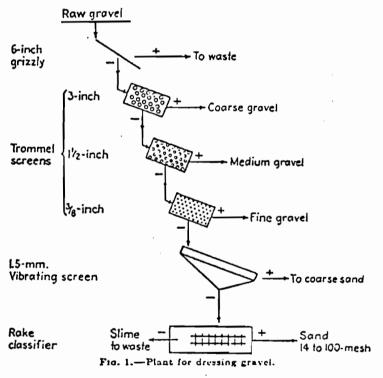

- 7. All references to iron ore in this Affidavit, except the Paraburdoo ore referred to in the last sentence of paragraph 16, are references to iron ore won from the Temporary Reserve land as defined in Recital (g) to the Agreement. All references to dimensions are references to the nominal dimensions at which the material referred to is sized.10 In this context, the nominal dimension of sizing means the average dimension at which the relevant sizing apparatus is designed to split the oversize material from the undersize material. This is sometimes called the "cut point" of the sizing apparatus.
- 8. The Plaintiff began working its iron ore mine at Tom Price in 1966 and began operating the concentrator in 1979. For the purposes of providing feed for the concentrator certain iron ore is brought by truck from the mine and sized by a grizzley into +200mm and -200mm ore. The +200mm ore then goes through a crushing and screening process, following which it is stockpiled ready for railing to 20 Dampier where it is blended and further screened prior to export. These proceedings are not concerned with that ore. The -200mm ore goes, via a separate stockpile, to "scalping" screens where it is sized into +80mm and -30mm ore. The +80mm ore then goes to secondary crushers which reduce it to -80mm ore.

EXHIBIT "l"-Affidavit of Colin Roy Langridge dated 2.9.82

1153

" CR King - Spir Shirt Man John St. 11 Solt Keess"

- 9. The two streams of ore rejoin and go to bins. From each bin the ore falls down through a pulping box on to a metal plate from which it slides as a slurry on to a screen. Water is jetted on to it at high pressure in the pulping box and again immediately over the screen. The effect is to clean as well as to separate the ore because the water loosens and detaches the clayey shales and other fragments. The first screen sizes the wet material into +30mm and -30mm fractions. A further screen immediately below it sizes the -30mm material into +6mm and -6mm fractions. More water is jetted on to the material while it is on this screen with the same effect as that 10 described earlier. Three streams therefore emerge: material between 80 and 30mm; material between 30 and 6mm; and material of less than 6mm.
- 10. The -6mm material descends as a slurry through pipes on to a sieve bend and thence on to another screen, where it is further jetted with water, again with the same effect as that described in paragraph 9. The sieve bend and screen size the material into two fractions, one between 6mm and .5mm and the other below .5mm. That produces four streams:

A - material between 80 and 30mm;

B - material between 30 and 6mm;

C - material between 6 and .5mm; and

D - material of less than .5mm.

11. Streams A, B and C each go to their own preparatory screens where the material is cleaned and separated a final time with further jets of

1154 EXHIBIT "1"-Affidavit of Colin Roy Langridge dated 2.9.82

water. Any material of less than 6mm in stream A or B which has become detached from the larger pieces since the treatment described in paragraphs 9 and 10 falls through those preparatory screens and joins stream C. Material between 80 and 30mm and material between 30 and 6mm which is retained on those preparatory screens goes to revolving heavy media drums. At the preparatory screen for stream C, material between 6 and .5mm is retained and fed to heavy media cyclones; material of less than .5mm which has become detached from the larger pieces since its earlier treatment falls through the screen and goes to hydrocyclones where it is sized into two fractions, one between .5 and .04mm and one of less than .04mm. (Before May, 1982 the sizing was effected at .063mm rather than .04mm.) The latter is then discarded. Both the drums and the heavy media cyclones make use of an unstable suspension of ferrosilicon in water with a specific gravity which permits the higher density iron ore ("concentrate") to sink and the lighter shaley material ("tailings") to float. The efficiency of the suspension in performing this task is greatly reduced if small particles of clayey shale and other material are not thoroughly removed from the material entering the drums and cyclones because those particles upset the specific gravity and viscosity of the suspension. The ferrosilicon is itself later retrieved from both concentrate and tailings by further jetting with water on recovery screens.

12. Stream material flows into sumps and is then pumped hydrocyclones where it is sized into two fractions, one between .5 and .04mm and one of less than .04mm. (Again, before May, 1982, it was .063mm.) The latter is discarded. The former fraction, together

EXHIBIT "1"-Affidavit of Colin Roy Langridge dated 2.9.82

1155 Langridge dated 2.9.82

10

2 C

with material of the same size derived from the .5mm fraction of stream C goes to a wet high intensity magnetic separator ("WHIMS"). The WHIMS extracts the iron ore concentrate by working on its magnetic properties and gets rid of the non-ferrous tailings.

- and 30mm is reduced in size to -30mm by a further separate crushing and screening process before being put on the lump ore stockpile. Concentrate between 30 and 6mm goes directly to a lump ore stockpile after the ferrosilicon has been washed off. Concentrate between 6 and .5mm is "dewatered" in bunkers after the ferrosilicon has been washed off. It then goes to a fines stockpile. Concentrate between .5 and .04mm goes to horizontal pan filters which extract water from the concentrate by vacuum and thence to a fines stockpile.
- 14. The concentrator is designed to run continuously 24 hours per day, 7 days per week. It was designed on a modular basis so that specific parts of the plant can be isolated and taken off line to effect repairs and maintenance and to control product grades and feed volumes. There are larger numbers of both cyclones and hydrocyclones than there are of drums or WHIMS. If it is necessary to close a cyclone, for example, the material that would have gone to it can be distributed amongst the other cyclone modules without significantly interrupting the flow of material through the plant. However, there is only one drum which handles material between 30 and 30mm and only two drums which handle material between 30 and 6mm. There are only two WHIMS which handle the material between .5 and .04mm. Because it

EXHIBIT "1"-Affidavit of Colin Roy Langridge dated 2.9.82

"CA Kananage " William Bakkan "

10

may not be, and in the case of material between 80 and 30mm is not, possible to distribute all the material which would have gone to these modules to a "spare" module, the plant was designed so that the flow of material for these stages could be diverted elsewhere to avoid a closure of the whole plant. It is therefore possible for stream A to by-pass its preparatory screens and drum and go straight to the separate crushing and screening process for ore between 80 and 30 mm referred to in paragraph 13 and thence to the lump stockpile. It is also possible for stream B to by-pass its preparatory screens 10 and drums and go directly to the lump stockpile, and for the material between .5 and .04mm to by-pass the WHIMS and, after dewatering, go straight to the fines stockpile. These by-passes are used only for short-term maintenance. If lengthier maintenance is required then either an adjacent module is loaded to full capacity and the total plant throughput reduced, or the whole plant is stopped. 2.0

15. A further alternative exists by which the ore between 200 and 80mm which is scalped and crushed to below 80mm in the secondary crushers referred to in paragraph 8, need not rejoin the -80mm undersize which falls through the scalper. Instead, if the reach of the conveyor belt which takes it from the secondary crushers is extended, it can be sent direct to the further crushing and screening process referred to in paragraph 13 and thence to the lump ore stockpile. The design of the plant incorporated this alternative as a further means of controlling the grade and size distribution of ore sent through the treatment processes referred to in paragraphs 9 to 14. From the time the concentrator was commissioned until 1st March 1981, this part of

EXHIBIT "1"-Affidavit of Colin Roy
Langridge dated 2.9.82

"CR Rongerstyre" " Spring with the MARKERS "

the plant was run in that alternative mode. Since 1st March 1981, it has been run in the mode described in paragraph 8. Now produced and shown to me marked "Exhibit CRL4" is an isometric drawing illustrating the main processes described in paragraphs 8 to 15.