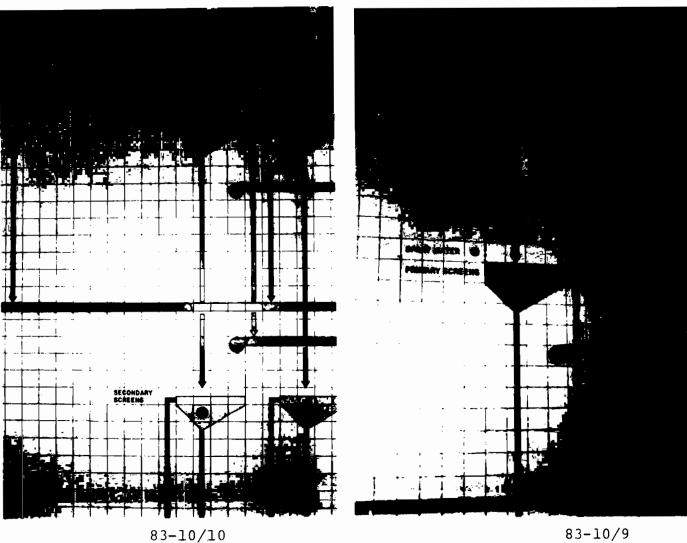

- 7. All references to iron ore in this Affidavit, except the Paraburdoo ore referred to in the last sentence of paragraph 16, are references to iron ore won from the Temporary Reserve land as defined in Recital (g) to the Agreement. All references to dimensions are references to the nominal dimensions at which the material referred to is sized.10 In this context, the nominal dimension of sizing means the average dimension at which the relevant sizing apparatus is designed to split the oversize material from the undersize material. This is sometimes called the "cut point" of the sizing apparatus.
- 8. The Plaintiff began working its iron ore mine at Tom Price in 1966 and began operating the concentrator in 1979. For the purposes of providing feed for the concentrator certain iron ore is brought by truck from the mine and sized by a grizzley into +200mm and -200mm ore. The +200mm ore then goes through a crushing and screening process, following which it is stockpiled ready for railing to 20 Dampier where it is blended and further screened prior to export. These proceedings are not concerned with that ore. The -200mm ore goes, via a separate stockpile, to "scalping" screens where it is sized into +80mm and -30mm ore. The +80mm ore then goes to secondary crushers which reduce it to -80mm ore.

EXHIBIT "l"-Affidavit of Colin Roy Langridge dated 2.9.82

1153

" CR King - Spir Shirt Man John St. 11 Solt Keess"

- 9. The two streams of ore rejoin and go to bins. From each bin the ore falls down through a pulping box on to a metal plate from which it slides as a slurry on to a screen. Water is jetted on to it at high pressure in the pulping box and again immediately over the screen. The effect is to clean as well as to separate the ore because the water loosens and detaches the clayey shales and other fragments. The first screen sizes the wet material into +30mm and -30mm fractions. A further screen immediately below it sizes the -30mm material into +6mm and -6mm fractions. More water is jetted on to the material while it is on this screen with the same effect as that 10 described earlier. Three streams therefore emerge: material between 80 and 30mm; material between 30 and 6mm; and material of less than 6mm.
- 10. The -6mm material descends as a slurry through pipes on to a sieve bend and thence on to another screen, where it is further jetted with water, again with the same effect as that described in paragraph 9. The sieve bend and screen size the material into two fractions, one between 6mm and .5mm and the other below .5mm. That produces four streams:

A - material between 80 and 30mm;

B - material between 30 and 6mm;

C - material between 6 and .5mm; and

D - material of less than .5mm.

11. Streams A, B and C each go to their own preparatory screens where the material is cleaned and separated a final time with further jets of

1154 EXHIBIT "1"-Affidavit of Colin Roy Langridge dated 2.9.82

water. Any material of less than 6mm in stream A or B which has become detached from the larger pieces since the treatment described in paragraphs 9 and 10 falls through those preparatory screens and joins stream C. Material between 80 and 30mm and material between 30 and 6mm which is retained on those preparatory screens goes to revolving heavy media drums. At the preparatory screen for stream C, material between 6 and .5mm is retained and fed to heavy media cyclones; material of less than .5mm which has become detached from the larger pieces since its earlier treatment falls through the screen and goes to hydrocyclones where it is sized into two fractions, one between .5 and .04mm and one of less than .04mm. (Before May, 1982 the sizing was effected at .063mm rather than .04mm.) The latter is then discarded. Both the drums and the heavy media cyclones make use of an unstable suspension of ferrosilicon in water with a specific gravity which permits the higher density iron ore ("concentrate") to sink and the lighter shaley material ("tailings") to float. The efficiency of the suspension in performing this task is greatly reduced if small particles of clayey shale and other material are not thoroughly removed from the material entering the drums and cyclones because those particles upset the specific gravity and viscosity of the suspension. The ferrosilicon is itself later retrieved from both concentrate and tailings by further jetting with water on recovery screens.