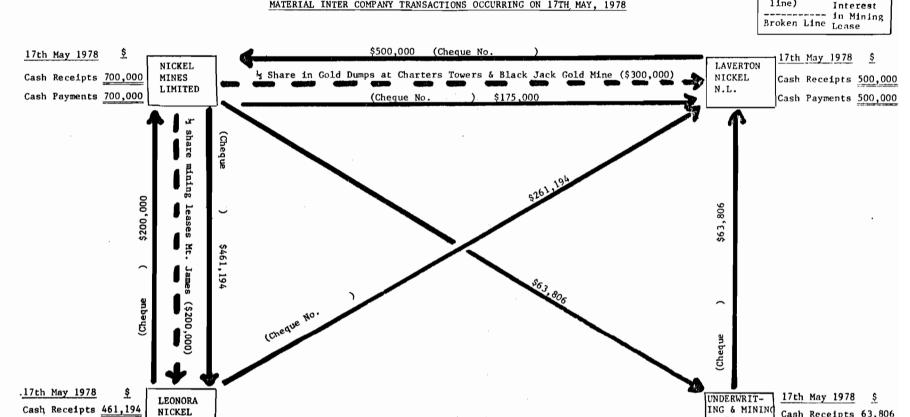

the worth of Assets of Nickel Mines Limited, Laverton Nickel N.L. and Leonora Nickel N.L. needs to be considered in light of the validity or otherwise of the transactions in the sum of \$700,000 of 17th May 1978. Attached hereto is a schedule demonstrating the 17th May 1978 transactions.

No independent valuations were made at the time of the purported sale (17th May 1978) nor am I able to confirm a likely value of \$700,000, the consideration purportedly paid. However, at this stage no further comments can be made as to the validity, as the matter is Sub Judice.

Exhibit 3G - Notice of 699. Shareholders Meeting

Cash Receipts 461,194

Cash Payments 461,194

NICKEL

N.L.

700.

#### NICKEL MINES LIMITED/LAVERTON NICKEL N.L. MATERIAL INTER COMPANY TRANSACTIONS OCCURRING ON 17TH MAY, 1978



Cash Receipts 63,806

Cash Payments 63,806

Key

INVESTMENT

CORP. LTD.

(Unbroken

line)

Cash

# NEW SOUTH WALES COMPANIES ACT, 1961

#### STATEMENT OF AFFAIRS

#### LAVERTON NICKEL N.L.

# Statement of Assets and Liabilities as at the 22nd day of May 1978

Sale of Leases by Nickel Mines Limited to Subsidiary Companies \$700,000 on 17th May 1978 and payments incidental thereto.

Excluded Included

|     |                                                                                                                                                                          |         | Excluded               |         | Included             |                              |                        |                              |                            |
|-----|-------------------------