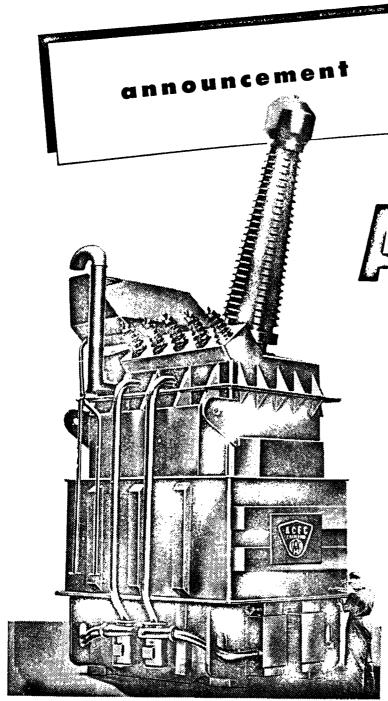

#### EXHIBIT 6

The following photo-copy has been allocated page number 873.

Defendant (Appellants) Exhibits

Exhibit 6

Advertisement of A.C.E.C. Transformer in Journal of Institute of Engineers.

July-August 1955.

ACEC 330 kV large-capacity "Shell-type" transformer. Made under licence from Westinghouse, U.S.A.

● ● Sole Australian Representative and Technical Office:

# ACEC

CHARLEROI

Belgiun

WE . . . ARE PROUD TO ANNOUNCE

that within two years of commencing operations in Australia, references for ACEC Transformers, in service or on order, are nearing two million kVA. In Australia, nearly every State is already, or will be shortly, using ACEC "Shell-type" or "Core-type" Transformers, many, the largest units in Australia.

We take pride also in announcing that ACEC has recently received orders from the Snowy Mountains Hydro-Electric Authority for the supply of seven 56,000 kVA 330 kV transformers.

This office has or will erect the major part of the transformers under the supervision of factory-trained Australian engineers and ACEC specialists.