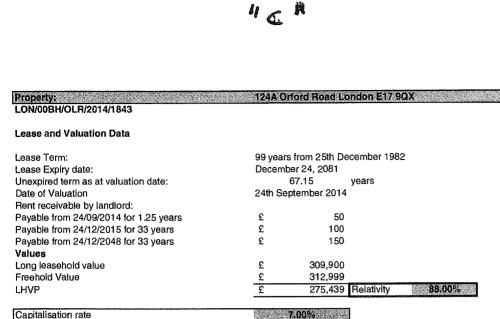

## Lease extension premium

- 16. In his initial report, Mr Field provided three different figures, namely £29,850, £26,390 and £17,685, which were described as "Possible landlord's counter claim", "Possible settlement figure" and "Premium for insertion into claim notice".
- 17. In his second report, Mr Field valued the premium for a statutory lease extension at a figure of £21,995. This was based on an extended lease value of the Flat of £313,600, a capitalisation rate of 7%, a deferment rate of 5% and a relativity of 90.1%. Mr Field used 08 December 2013 as the valuation date, being the date inserted in the previous leaseholders' section 42 notice. As explained at paragraph 8 above, the notice was served on 12 December 2013.

# **Reasons for the tribunal's decision**

- 19. The relevant date for valuing the lease extension is the date of the original application to the County Court, pursuant to section 51(8))(a) of the 1993 Act. It follows that the appropriate valuation date is 24 September 2014 rather than the date used by Mr Field (08 December 2013).
- 20. The tribunal accept that capitalisation and deferment rates used by Mr Field. The tribunal adopted an extended lease value of the Flat of  $\pounds$ 309,900, which is based on a figure of  $\pounds$ 555 per square foot. This has been calculated in accordance with the schedule attached marked "B" and is based on a mean average of the three best comparables used by Mr Field with a 5% adjustment for time in the case of 8 Third Avenue. Based on its knowledge and experience gained from dealing with other

similar cases, the tribunal concluded that the freehold value should be adjusted by 1%, rather than the 2% proposed by Mr Field, when determining the long leasehold value.

- 21. In relation to relativity, Mr Field relied on 4 tribunal decisions, the graphs from Beckett & Kay, Nesbitt & Co and Andrew Pridell Associates, as well as the John D Wood & Co Pure Tribunal Graph. However he was working upon the basis of an unexpired term of 68 years, whereas at the valuation date the lease had 67.15 years unexpired. Having regard to the slightly shorter lease term and the evidence put forward by Mr Field, the tribunal concluded that the appropriate relativity was 88%.
- 22. The tribunal's calculation of the premium is set out in the schedule attached marked "B".

#### Section 51

(1) A vesting order under section 50(1) is an order providing for the surrender of the tenant's lease of his flat and for the granting to him of a new lease of it on such terms as may be determined by the appropriate tribunal to be appropriate with a view to the lease being granted to him in like manner (so far as the circumstances permit) as if he had, as the date of his application, given notice under section 42 of his claim to exercise the right to acquire a new lease of his flat.

- (2) If the appropriate tribunal so determines in the case of a vesting order under section 50(1), the order shall have effect in relation to property which is less extensive than that specified in the application on which the order was made.
- (3) Where any lease is to be granted to a tenant by virtue of a vesting order under section 50(1), then on his paying into court the appropriate sum there shall be executed by such person as the court may designate a lease which -
  - (a) is in a form approved by the appropriate tribunal, and
  - (b) contains such provisions as may be so approved for the purpose of giving effect so far as possible to section 56(1) and section 57 (as that section applies, in accordance with subsections (7) and (8) below;