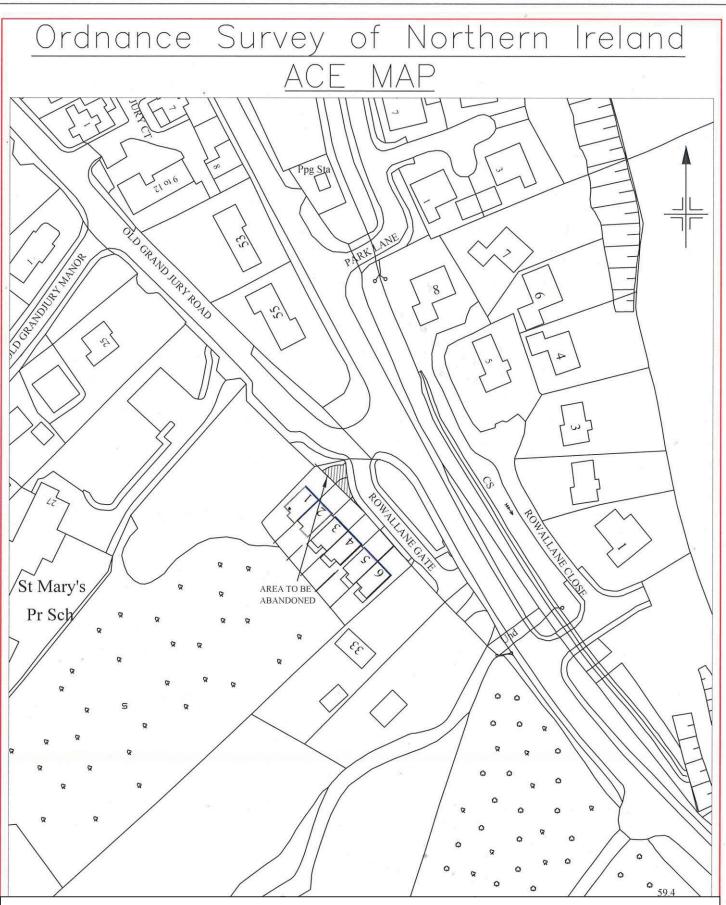

### SCHEDULE

## AREA OF ROAD TO BE ABANDONED

An area of 52.2 square metres of superseded Old Grand Jury Road, Saintfield to the front of Nos. 1-3 Rowallane Gate, more particularly delineated and shown hatched on Map No. DR1/15/375723.

### DEPARTMENT FOR REGIONAL DEVELOPMENT

Map No. DR1/15/375723 referred to in "The U125 Old Grand Jury Road, Saintfield (Abandonment) Order (Northern Ireland) 2015" made by the Department on 24th November 2015 and coming into operation on 27th January 2016.