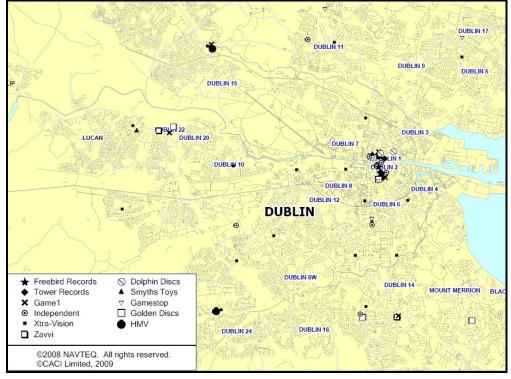

Source: The Competition Authority based on HMV Ireland's submission.

Figure 2: Competitive Landscape- The Greater Dublin Area

Source: The Competition Authority based on HMV Ireland's submission.

#### Greater Dublin Area

32. Figure 2 above maps the locations of the Zavvi branded stores, HMV branded stores and their competitors (other than supermarkets) in the Greater Dublin Area.

#### Dundrum Town Centre

- 33. A Zavvi branded store to be acquired is located in the Dundrum Town Centre. This shopping centre is located along the south bound M50 motorway and is accessible by public (bus and tram) and private transportation. The shopping centre is about 8.5km from the two HMV branded stores in Dublin city centre, 21.5km from the HMV branded store in Blanchardstown, 13km from HMV branded store in Tallaght and 23km from the HMV branded store in Swords. The shopping centre has Game, Argos and Tesco stores, all of which sell the products sold by the parties. There is no HMV branded store in the shopping centre.
- 34. The two HMV branded stores in Dublin city centre are the closest HMV branded stores to the Zavvi branded store in Dundrum Town Centre. Even if these two HMV branded stores are in the same geographic market as the Zavvi branded store in Dundrum Town Centre, there is unlikely to be any competitive concerns given the large number of other suppliers in the same defined area such as Golden Discs, Game, Tower Records and Gamestop. In addition, post-acquisition, the HMV branded stores would continue to face significant competition from on-line retailers.
- 35. Accordingly, the Authority concludes that the acquisition of the Zavvi branded store in Dundrum is unlikely to raise any competitive concerns.

#### Liffey Valley Shopping Centre

- 36. Another Zavvi branded store to be acquired is located in the Liffey Valley Shopping Centre. This shopping centre is located in the west of Dublin between the circular M50 motorway, the N4 main road from Dublin to Galway and the N7 main road to Limerick. It is accessible by public and private transportation. The shopping centre has Argos, Dunnes Stores, Game and Golden Discs stores, all of which sell the products sold by the parties. There is no HMV branded store in the shopping centre. The nearest HMV branded stores are located 10km from the shopping centre in Tallaght and Blanchardstown. The two HMV branded stores in Dublin city centre are about 13km from shopping centre.
- 37. Even if the Zavvi branded store in Liffey Valley is in the same geographic market as the HMV branded stores in Dublin city centre or Tallaght and Blanchardstown, the proposed transaction is unlikely to raise competition concerns. Post-acquisition, HMV branded stores will continue to face competition from well known retailers such as Golden Discs, Game, Tower Records, Gamestop and others. In addition, post-acquisition, the HMV branded stores would continue to face significant competition from on-line retailers.